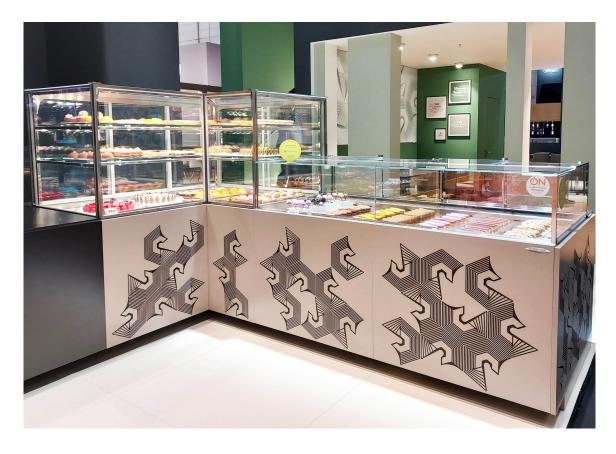

# **BISTROT PASTRY**

Stili



PURO STILE ITALIANO



## **Product categories**



Pastries

#### **Technical features**



Off-cycle defrost



Natural defrost Plus



Ventilated



Remote condensing unit



LED lighting



High efficiency

## **Accessories**

- O REFRIGERATED STORAGE CL
- O REFRIGERATED STORAGE FL
- PASTRY DRAWER
- FRONT BASKET / BOTTLE DISPLAY RACK
- PLEXIGLASS CLOSURE ON RAIL
- LOW MOBILE DIVIDER
- O ANTI-MIST FRONT BAFFLE
- O HOOKSREAR SUPPORT\*
- SHELF
- O STEPPED DESK

- O SLIDING MACHINE/SCALE HOLDER
- O ROTATING PLATE
- BASKET RAIL WITH THREE TUBES
- O PAPER HOLDER
- 360mm BACK-SHELF PAPER HOLDER
- O DOUBLE PAPER HOLDER
- O KNIVES HOLDER
- O PAPER ROLL HOLDER
- O SCALE HOLDER ON BRACKET
- O PRICE TICKET STRIP

- ELECTRICAL SOCKETS
- O POLYETHYLENE CUTTING BOARD
- NIGHT BLINDS
- FLOOR TUBULAR BUMPER RAIL
- BUMPER RA