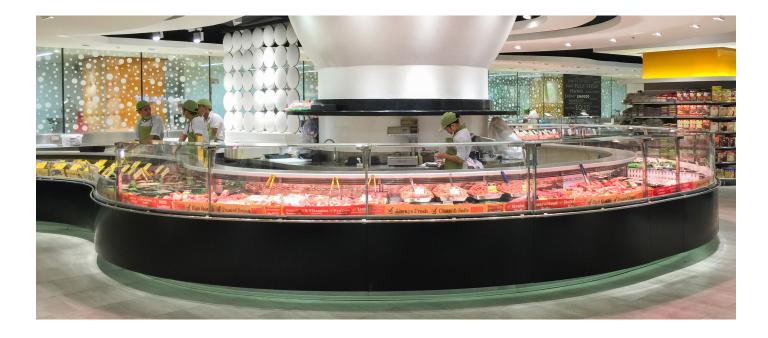

# **KITE B MEAT**

## Flexible Line

PURO STILE ITALIANO

#### **Product categories**

Meat

Delicatessen

#### **Technical features**

defrost

System

**Accessories** 

- REFRIGERATED STORAGE CL
- REFRIGERATED STORAGE FL
- **O** PASTRY DRAWER
- O FRONT BASKET / BOTTLE DISPLAY RACK
- PLEXIGLASS CLOSURE ON RAIL
- LOW MOBILE DIVIDER
- **O ANTI-MIST FRONT BAFFLE**
- HOOKSREAR SUPPORT\*
- SHELF
- STEPPED DESK
- \*supplied separately