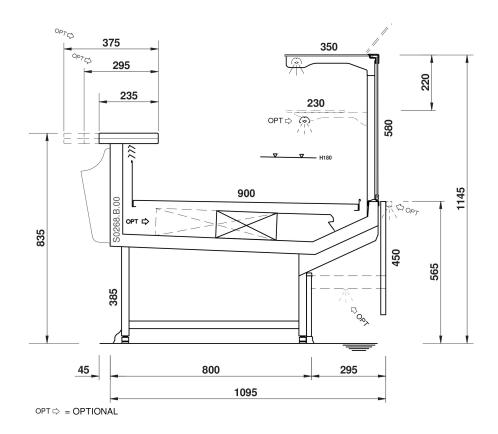

### **KITE B MEAT**

#### Flexible Line

#### **Cross Sections**

PURO STILE ITALIANO

Fully customized solutions: design flexibility of shapes & sizes. Our team is at complete disposal for evaluating any different solutions in order to fulfill all your needs. Please write at sales@eurocryor.it