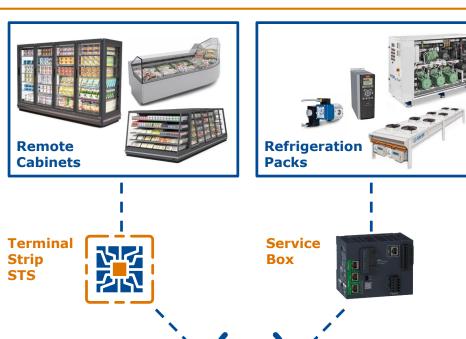

# LINEON **ARCHITECTURE CONNECTIVITY SYSTEM ON PLUG IN**

data flow (raw data)

**Epta gateway** (smart router)

**Access to** data platform

data flow (internet data)

controller

Plug-in

cabinets

device/sensors

AFTERSALES RETROFIT

SMART PLUG SOLUTION

**Retrofit solution** 

applied directly in the field for plug in branded Iarp/Costan/Bonnet Névé and for plug in from competition

Plug-in F&B/Retail