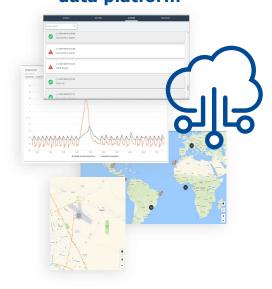

# LINEON **ARCHITECTURE CONNECTIVITY SYSTEM ON PLUG IN**

data flow (raw data)

**Epta gateway** (smart router)

**Access to** data platform

data flow (internet data)

controller

Plug-in

cabinets

device/sensors