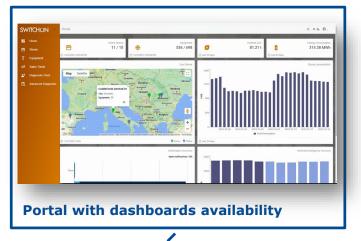

## **ACCESS TO SWITCHON DASHBOARDS**

#### **DEDICATED TO THE RETAIL STORES**

- Store information availability (consumption, CO2, HACCP report, work orders, notifications)
- Advanced Diagnostic
   (dedicated to remote cabinets and packs)