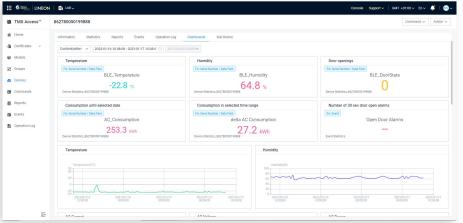

CABINET CHECK UP & ENERGY MANAGEMENT

A sales performance analysis provides suggestions on the most successful locations for placing cabinets. It is also possible to receive alarms when cabinets are left open for a long time, ensuring the quality of the products is maintained.

#### Cabinet check up