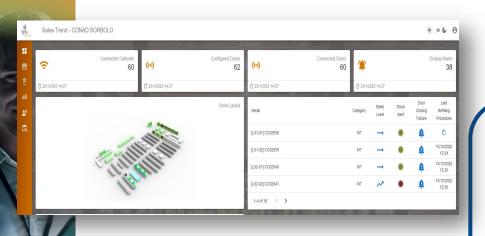

# SWITCHUN MERCHANDING DIGITAL SERVICES SALES TREND

Opening doors / covers counting, in order to **display** the level of usage of the refrigerators.

The system includes a **sensor for each door** connected to the new electronic board (STS – SwitchOn Terminal Strip).

#### **Key Points:**

- Map and rank the usage of the refrigerated closed cabinet;
- Data to evaluate sales level for each cabinet section;
- Data to identify stock alert for each cabinet section;
- Check of the refilling procedure;
- Check for door closing failure.