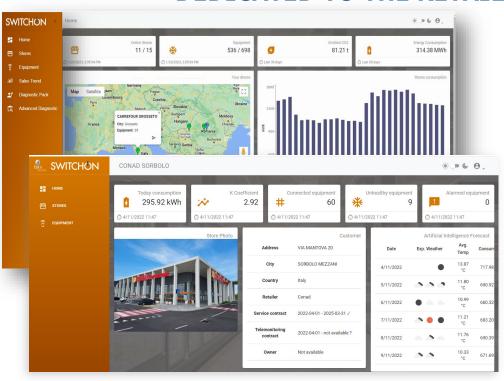

## **ACCESS TO SWITCHON DASHBOARDS**

#### **DEDICATED TO THE RETAIL STORES**

- Store information availability (consumption, CO2, HACCP report, work orders, notifications)
- Advanced Diagnostic
   (dedicated to remote cabinets and packs)