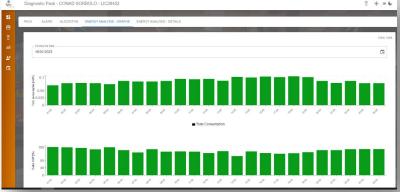

CABINET CHECK UP & ENERGY MANAGEMENT

A sales performance analysis provides suggestions on the most successful locations for placing cabinets. It is also possible to receive alarms when cabinets are left open for a long time, ensuring the quality of the products is maintained.