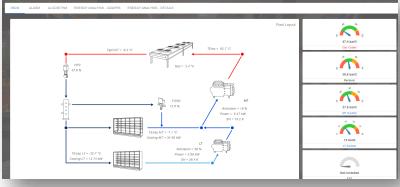

# SWITCHON ADVANCED DIAGNOSTIC DEDICATED TO POWER PACKS

- Digital solution dedicated to the refrigeration pack that enables accurate control of performance and consumption, ensuring maximum energy efficiency
- Its new advanced diagnostics capabilities and predictive maintenance algorithms ensure higher reliability
- Thanks to its connectivity with the rest of the system, it allows remote and real time control of:
  - Compressors
  - Oil injection devices
  - Cooling fans
  - Control valves