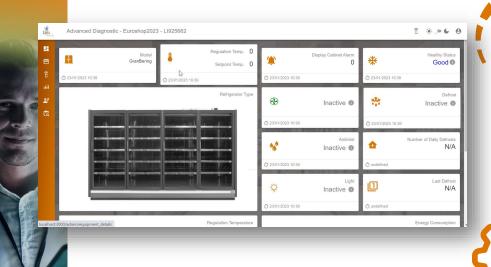

# SWITCHON ADVANCED DIAGNOSTIC DEDICATED TO REMOTE CABINETS

#### **Best Performance**

- Diagnostic (fans, lights, defrost, antimist)
- Compatibility with standard and digital fans
- Heaters management

- Temperature data collection
- Light coordination
- Defrost coordination
- Energy consumption estimation