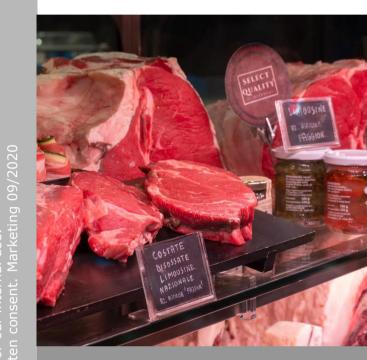

## Overview Highlight

The STILI family of Eurocryon cabinet presents rear dedicated to the fresh meat! **Eurocryor presents the new Torre** Retrobanco, designed to enhance the fresh meat through its display: a cabinet that becomes a sales and conservation tool at the same time.

Preservation, merchandising and exposition volume all in one.

Refrigeration dedicated to fresh meat preservation

Total glass effect to grant food visibility

Sturdy structure entirely in stainless steel

Total customization for aesthetic color, finishing and materials New LED lighting to enhance the natural freshness of food