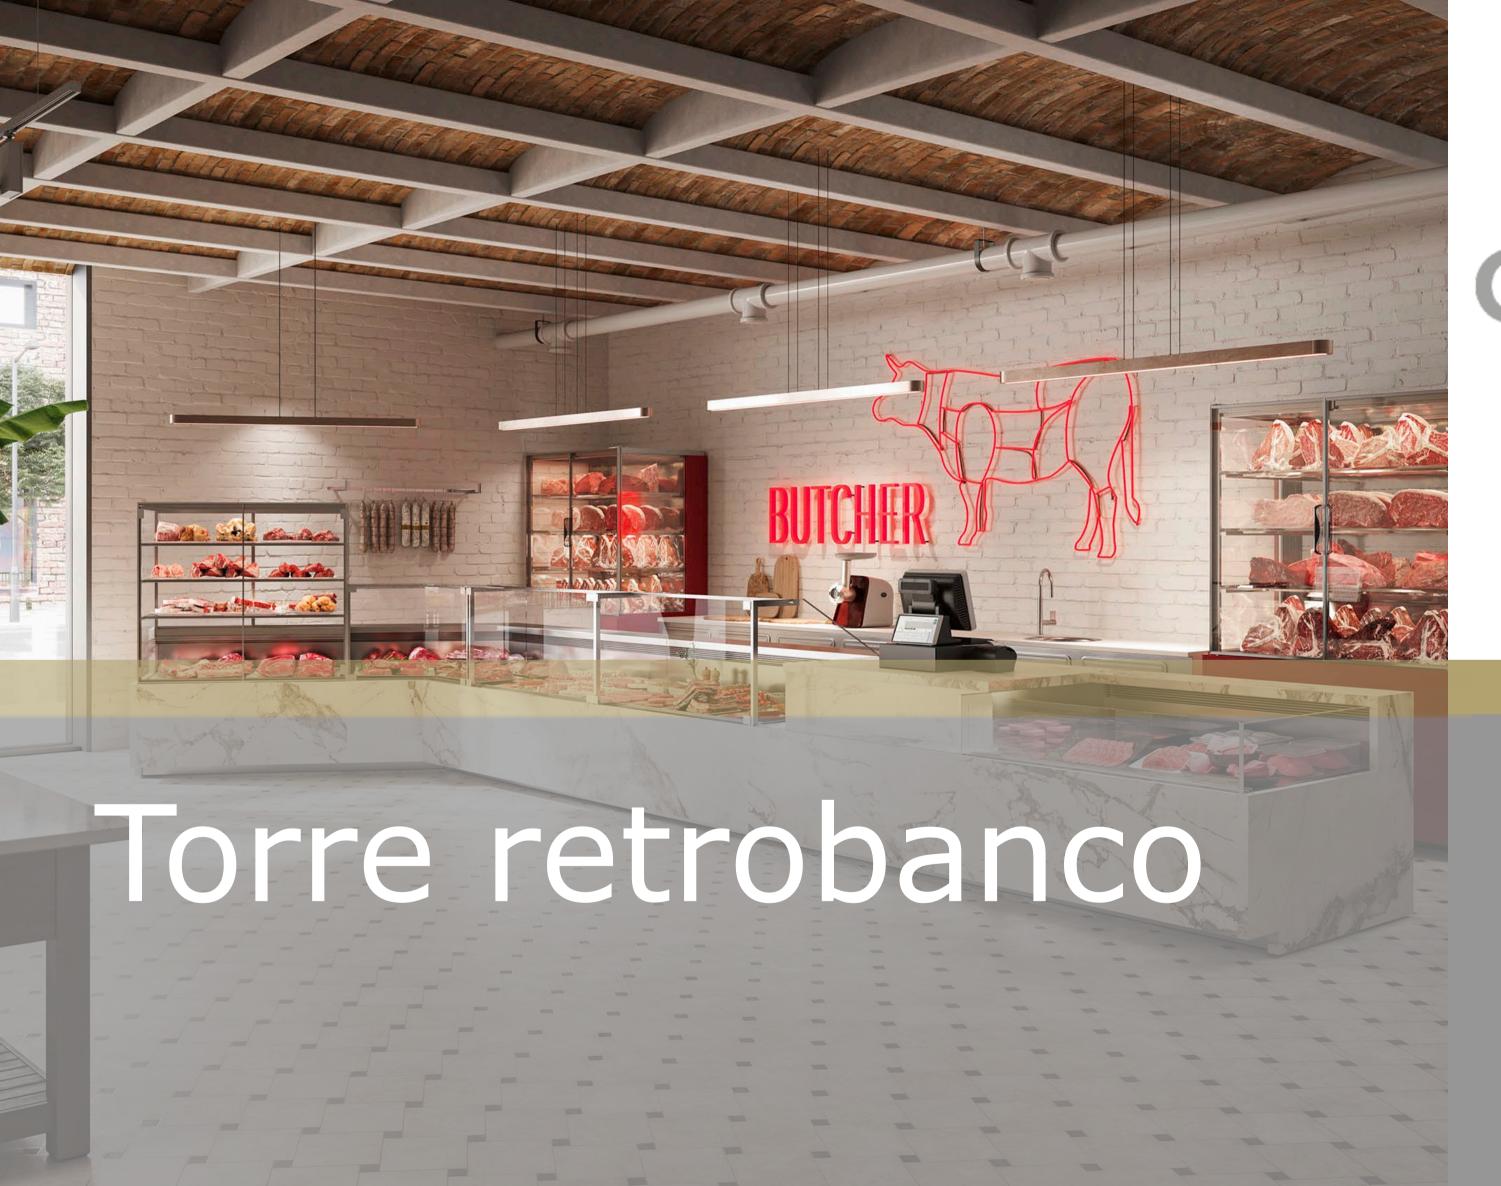

## Overview Highlight

The STILI family of Eurocryon cabinet presents rear dedicated to the fresh meat! **Eurocryor presents the new Torre** Retrobanco, designed to enhance the fresh meat through its display: a cabinet that becomes a sales and conservation tool at the same time.

Preservation, merchandising and exposition volume all in one.

Refrigeration dedicated to fresh meat preservation

Total glass effect to grant food visibility

Sturdy structure entirely in stainless steel

Total customization for aesthetic color, finishing and materials New LED lighting to enhance the natural freshness of food