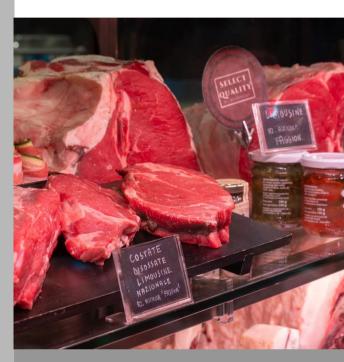

## Overview Highlight

The STILI family of Eurocryon cabinet presents rear dedicated to the fresh meat! **Eurocryor presents the new Torre** Retrobanco, designed to enhance the fresh meat through its display: a cabinet that becomes a sales and conservation tool at the same time.

Preservation, merchandising and exposition volume all in one.

Refrigeration dedicated to fresh meat preservation

Total glass effect to grant food visibility

Sturdy structure entirely in stainless steel

Total customization for aesthetic color, finishing and materials New LED lighting to enhance the natural freshness of food