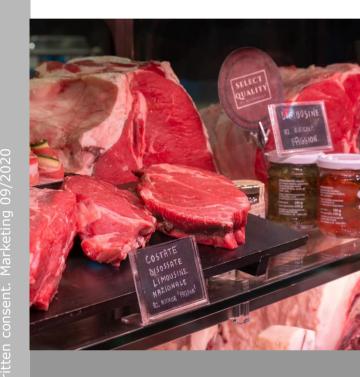

### Main Features | Total food visibility

In **small specialized shops**, the self-service cabinet is often located in a small corner against a wall, selling only complementary references.

Thanks to Unico it is now possible to highlight the fresh food island in the center of the shop, giving the customer the possibility of having a 360° view of the displayed products.

The **food** is always displayed in the center of the shop, creating curiosity and being naturally attractive to the consumer.

ഡ് **3ACK TO SUMMARY** euro PURO STILE ITALIANO