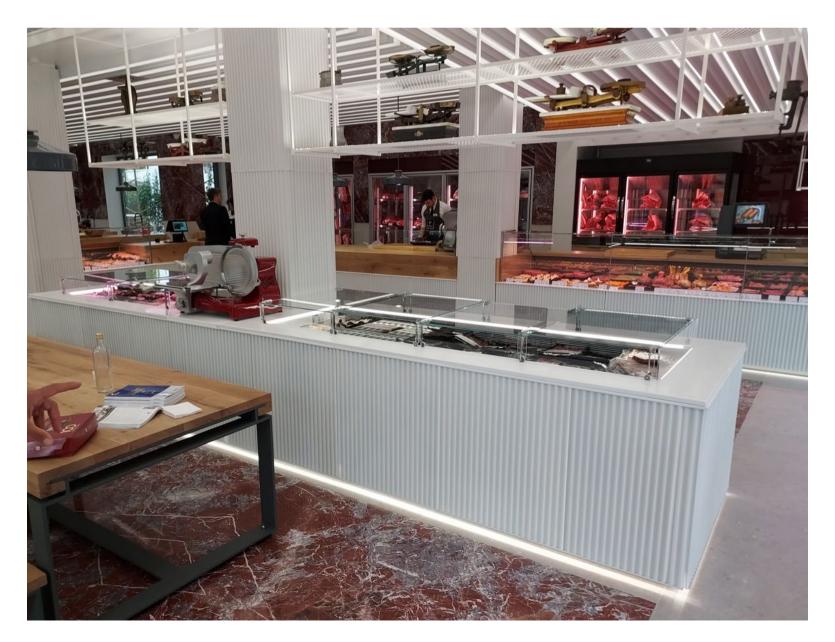

### Main Features | Total food visibility

In **small specialized shops**, the self-service cabinet is often located in a small corner against a wall, selling only complementary references.

Thanks to Unico it is now possible to highlight the fresh food island in the center of the shop, giving the customer the possibility of having a 360° view of the displayed products.

The **food** is always displayed in the center of the shop, creating curiosity and being naturally attractive to the consumer.

ഡ് **3ACK TO SUMMARY** euro PURO STILE ITALIANO