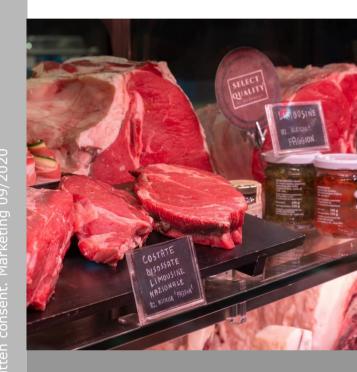

### Main Features | Dedicated to any food

The refrigeration performance of **Unico** is suitable for the **preservation** of **any** type of **food**, from meat to gastronomy, from take away to pastry: Unico is available in both 3M1 and 3M2.

Not only that, but the **display shelf** is **adjustable in height** to ensure the **best visibility** for each product, regardless of the size or packaging, it will always be possible to bring it on the stage!