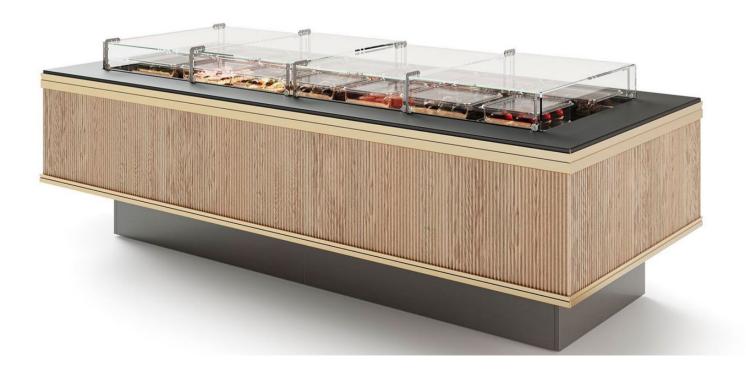

### **Overview Highlight**

The STILI family of Eurocryor presents the *self-service counter* dedicated to *fresh food*! Eurocryor presents the new Unico, designed to enhance the high end selfservice area through its display: a cabinet that becomes an island or an integrated self service area, dependinig of the lay-out needs.

**Preservation and** merchandising without compromi

**Total glass effect** grant food visibilit

**Total customization** for aesthetic color, finishing and materials

**New LED lighting** enhance the natur freshness of food, integrated in the cabinet perimeter

| ise       | Refrigeration<br>dedicated to any<br>fresh food |
|-----------|-------------------------------------------------|
| to        | Sturdy structure entirely in stainless steel    |
| to<br>ral | Total food visibility                           |
| ral       |                                                 |