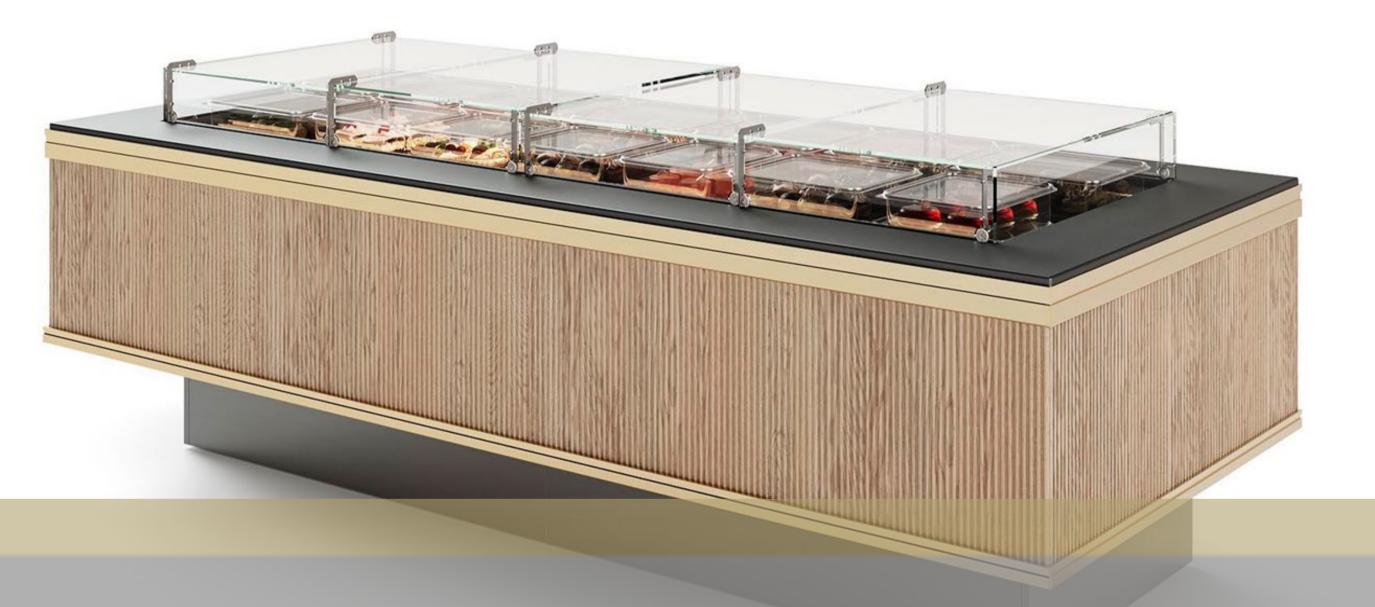

### **Overview Highlight**

The STILI family of Eurocryor presents the *self-service counter* dedicated to *fresh food*! Eurocryor presents the new Unico, designed to enhance the high end selfservice area through its display: a cabinet that becomes an island or an integrated self service area, dependinig of the lay-out needs.

**Preservation and** merchandising without compromi

**Total glass effect** grant food visibilit

**Total customization** for aesthetic color, finishing and materials

**New LED lighting** enhance the natur freshness of food, integrated in the cabinet perimeter

| ise       | Refrigeration<br>dedicated to any<br>fresh food |
|-----------|-------------------------------------------------|
| to        | Sturdy structure entirely in stainless steel    |
| to<br>ral | Total food visibility                           |
| ral       |                                                 |