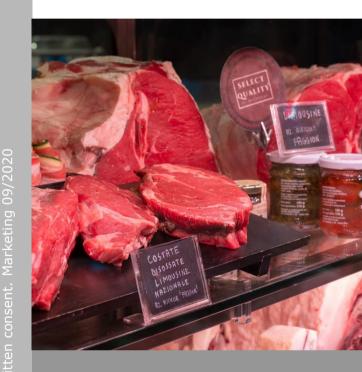

### Main Features | Total food visibility

In **small specialized shops**, the self-service cabinet is often located in a small corner against a wall, selling only complementary references.

Thanks to Unico it is now possible to highlight the fresh food island in the center of the shop, giving the customer the possibility of having a 360° view of the displayed products.

The **food** is always displayed in the center of the shop, creating curiosity and being naturally attractive to the consumer.

ഡ് **3ACK TO SUMMARY** euro PURO STILE ITALIANO