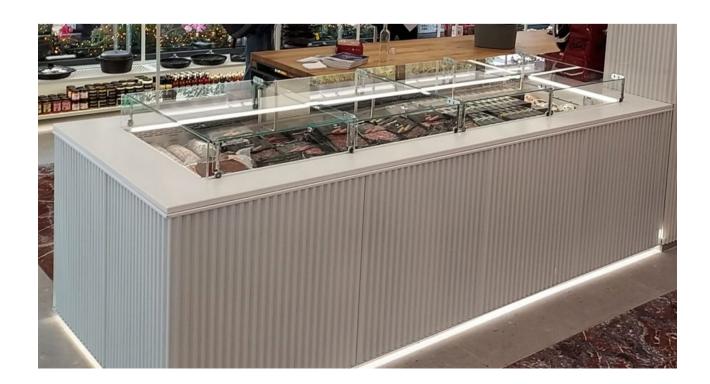

### Main Features | Total food visibility

In **small specialized shops**, the self-service cabinet is often located in a small corner against a wall, selling only complementary references.

Thanks to Unico it is now possible to highlight the fresh food island in the center of the shop, giving the customer the possibility of having a 360° view of the displayed products.

The **food** is always displayed in the center of the shop, creating curiosity and being naturally attractive to the consumer.

ഡ് **3ACK TO SUMMARY** euro PURO STILE ITALIANO