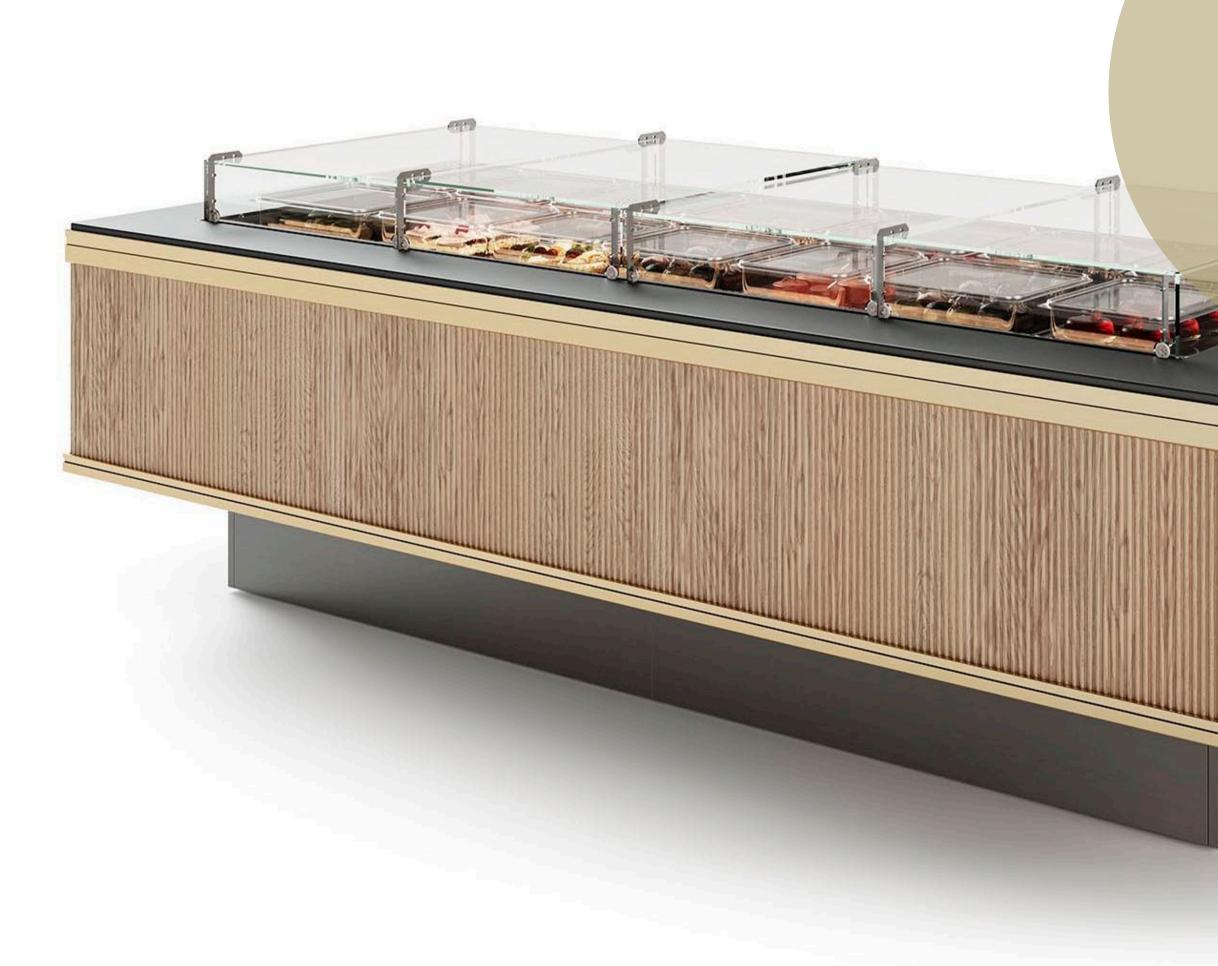

### Main Features | Total food visibility

In **small specialized shops**, the self-service cabinet is often located in a small corner against a wall, selling only complementary references.

Thanks to Unico it is now possible to highlight the fresh food island in the center of the shop, giving the customer the possibility of having a 360° view of the displayed products.

The **food** is always displayed in the center of the shop, creating curiosity and being naturally attractive to the consumer.

ഡ് **3ACK TO SUMMARY** euro PURO STILE ITALIANO