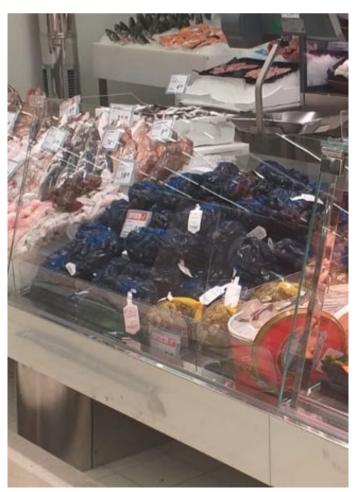

#### Main Features | Decorate the shop

The common idea of the fish counter is a simple aesthetic counter in stainless steel. Born from the **Stili** range, the Eurocryor **fish counter** can be **customized** in many different ways, to characterize and enhance the fish shop. From stainless steel legs to straight and simple aesthetics, without limits of solutions as regards color, finishing and material.