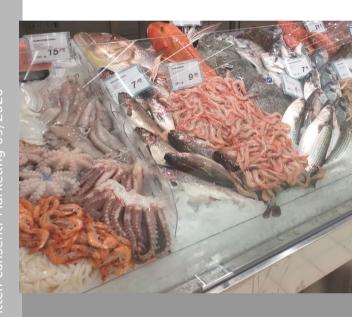

### Main Features | Eurocryor Fish solution

The **Stili** family is characterized by extreme **flexibility** that allows to **combine aesthetic**, **shape** and **preservation** characteristics, creating the unique solution tailored to each store, composing the internal layout with different preservation solution, from cold to hot, calibrating the needs of the different products to combine everything in a single composition without central end thickness and without interruptions.

Starting from this total flexibility, the fish cabinet can be organized with different area separating fresh fish, mussels, and gastronomy with an elegant internal full-height glass partitions.

5