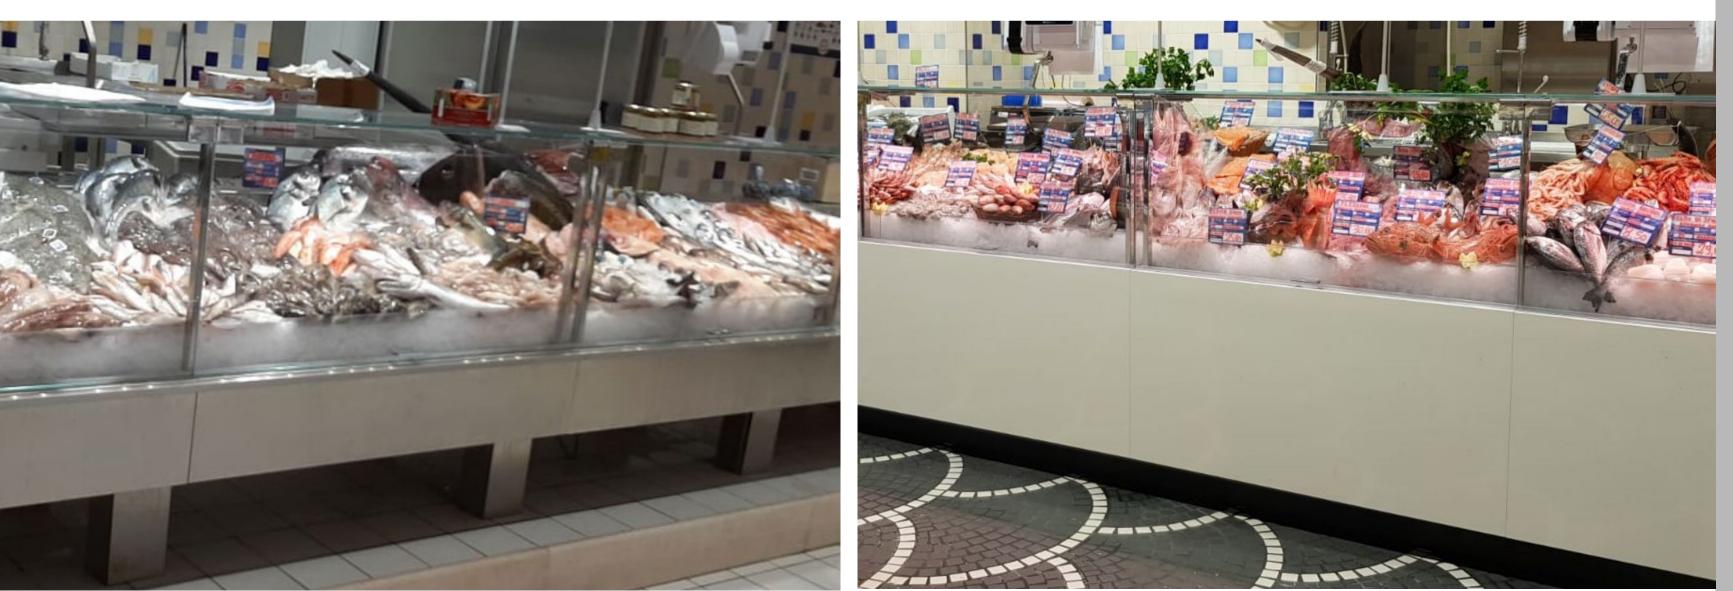

#### Main Features | Decorate the shop

The common idea of the fish counter is a simple aesthetic counter in stainless steel. Born from the **Stili** range, the Eurocryor **fish counter** can be **customized** in many different ways, to characterize and enhance the fish shop. From stainless steel legs to straight and simple aesthetics, without limits of solutions as regards color, finishing and material.