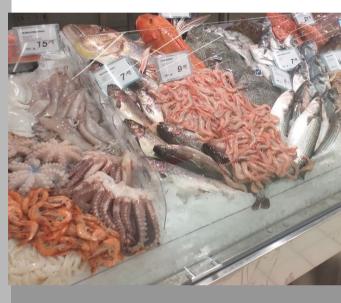

## Overview | Highlight

The STILI family of Eurocryor presents the solutions dedicated to the fishmonger! Thanks to the complete revision of the range, we offer to our customers a structurally solid line, entirely in Stainless steel Aisi 316 dedicated to the preservation of fish, mussels and fish gastronomy.

## Main Features | Eurocryor Fish solution

The **STILI** family developed by Eurocryor takes refrigerated cabinets into stores that **present fish** in all its many forms: from **fresh** to **ready-to-cook** and **hot fish** dishes, with consumers receiving guidance to help choose from the options available.

Starting from this total flexibility, the fish cabinet can be organized with different area separating fresh fish, mussels, and gastronomy with an elegant internal full-height glass partitions.

5