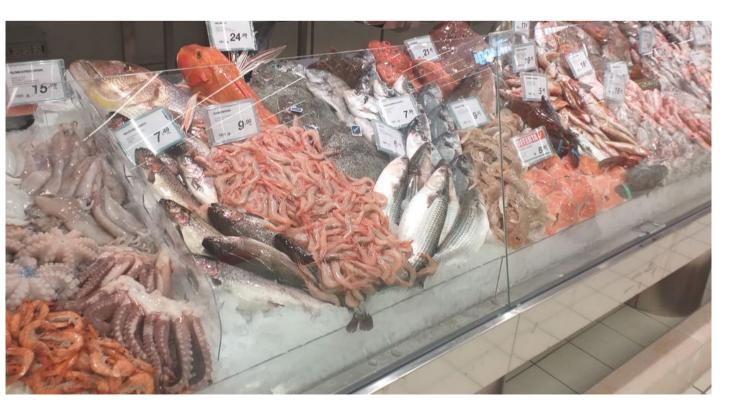

### Main Features | Eurocryor Fish solution

The **Stili** family is characterized by extreme **flexibility** that allows to **combine aesthetic**, **shape** and **preservation** characteristics, creating the unique solution tailored to each store, composing the internal layout with different preservation solution, from cold to hot, calibrating the needs of the different products to combine everything in a single composition without central end thickness and without interruptions.

Starting from this total flexibility, the fish cabinet can be organized with different area separating fresh fish, mussels, and gastronomy with an elegant internal full-height glass partitions.

5