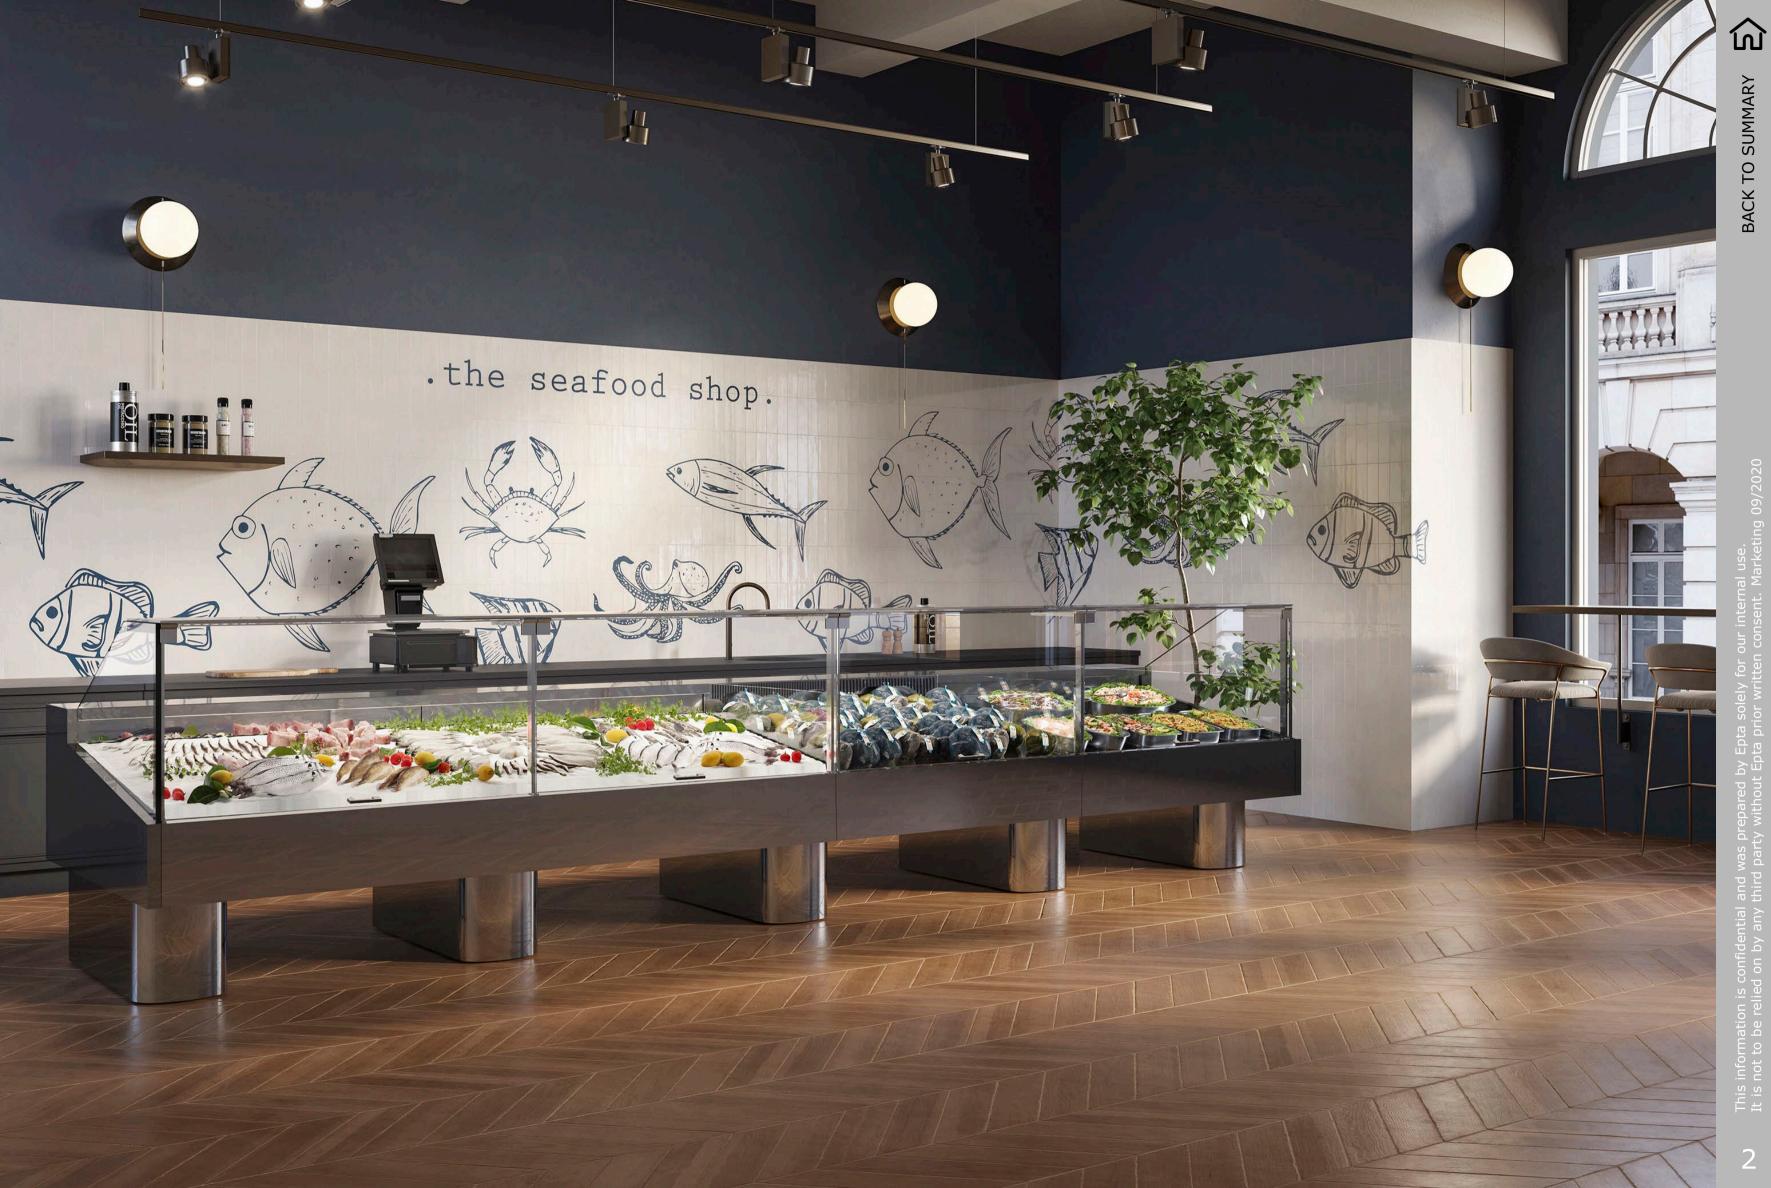

Attention to every detail for a quality of excellence

A unique line dedicated to fresh fish and gastronomy

### Main Features | Eurocryor Fish solution

The **Stili** family is characterized by extreme **flexibility** that allows to **combine aesthetic**, **shape** and **preservation** characteristics, creating the unique solution tailored to each store, composing the internal layout with different preservation solution, from cold to hot, calibrating the needs of the different products to combine everything in a single composition without central end thickness and without interruptions.

Starting from this total flexibility, the fish cabinet can be organized with different area separating fresh fish, mussels, and gastronomy with an elegant internal full-height glass partitions.

5

#### Main Features | Decorate the shop

The common idea of the fish counter is a simple aesthetic counter in stainless steel. Born from the **Stili** range, the Eurocryor **fish counter** can be **customized** in many different ways, to characterize and enhance the fish shop. From stainless steel legs to straight and simple aesthetics, without limits of solutions as regards color, finishing and material.