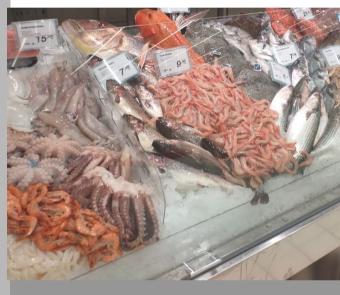

## Main Features | Eurocryor Fish solution

The **STILI** family developed by Eurocryor takes refrigerated cabinets into stores that **present fish** in all its many forms: from **fresh** to **ready-to-cook** and **hot fish** dishes, with consumers receiving guidance to help choose from the options available.

### Main Features | Eurocryor Fish solution

The **Stili** family is characterized by extreme **flexibility** that allows to **combine aesthetic**, **shape** and **preservation** characteristics, creating the unique solution tailored to each store, composing the internal layout with different preservation solution, from cold to hot, calibrating the needs of the different products to combine everything in a single composition without central end thickness and without interruptions.

Starting from this total flexibility, the fish cabinet can be organized with different area separating fresh fish, mussels, and gastronomy with an elegant internal full-height glass partitions.

5