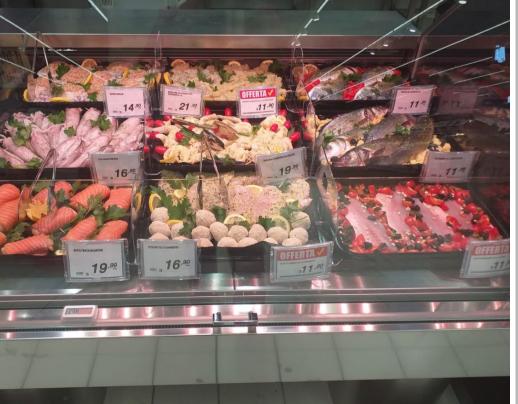

## Overview | Highlight

The STILI family of Eurocryor presents the solutions dedicated to the fishmonger! Thanks to the complete revision of the range, we offer to our customers a structurally solid line, entirely in Stainless steel Aisi 316 dedicated to the preservation of fish, mussels and fish gastronomy.

Attention to every detail for a quality of excellence

A unique line dedicated to fresh fish and gastronomy

## Main Features | Eurocryor Fish solution

The **STILI** family developed by Eurocryor takes refrigerated cabinets into stores that **present fish** in all its many forms: from **fresh** to **ready-to-cook** and **hot fish** dishes, with consumers receiving guidance to help choose from the options available.

### Main Features | Eurocryor Fish solution

The **Stili** family is characterized by extreme **flexibility** that allows to **combine aesthetic**, **shape** and **preservation** characteristics, creating the unique solution tailored to each store, composing the internal layout with different preservation solution, from cold to hot, calibrating the needs of the different products to combine everything in a single composition without central end thickness and without interruptions.

Starting from this total flexibility, the fish cabinet can be organized with different area separating fresh fish, mussels, and gastronomy with an elegant internal full-height glass partitions.

5