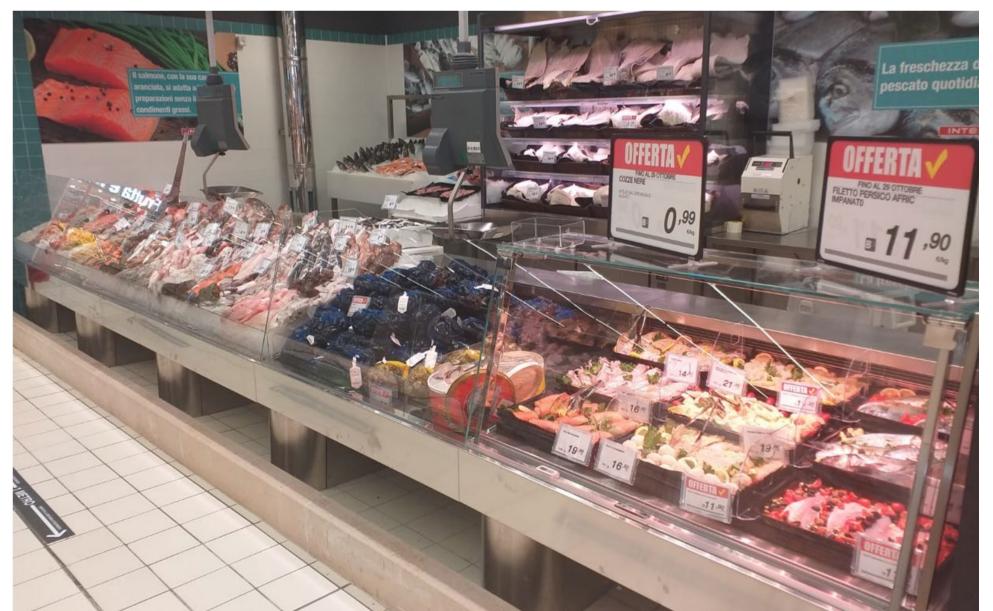

#### Main Features | Decorate the shop

The common idea of the fish counter is a simple aesthetic counter in stainless steel. Born from the **Stili** range, the Eurocryor **fish counter** can be **customized** in many different ways, to characterize and enhance the fish shop. From stainless steel legs to straight and simple aesthetics, without limits of solutions as regards color, finishing and material.