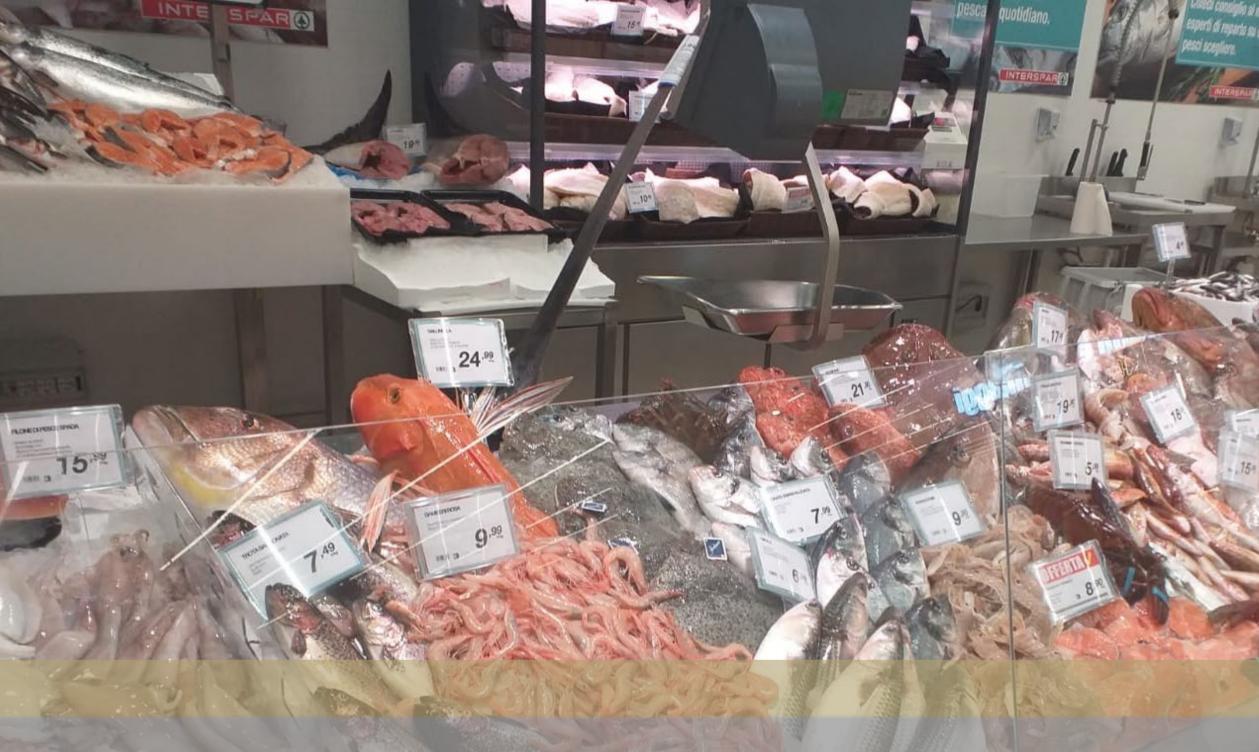

## Overview | Highlight

The STILI family of Eurocryor presents the solutions dedicated to the fishmonger! Thanks to the complete revision of the range, we offer to our customers a structurally solid line, entirely in Stainless steel Aisi 316 dedicated to the preservation of fish, mussels and fish gastronomy.

## Main Features | Eurocryor Fish solution

The **STILI** family developed by Eurocryor takes refrigerated cabinets into stores that **present fish** in all its many forms: from **fresh** to **ready-to-cook** and **hot fish** dishes, with consumers receiving guidance to help choose from the options available.