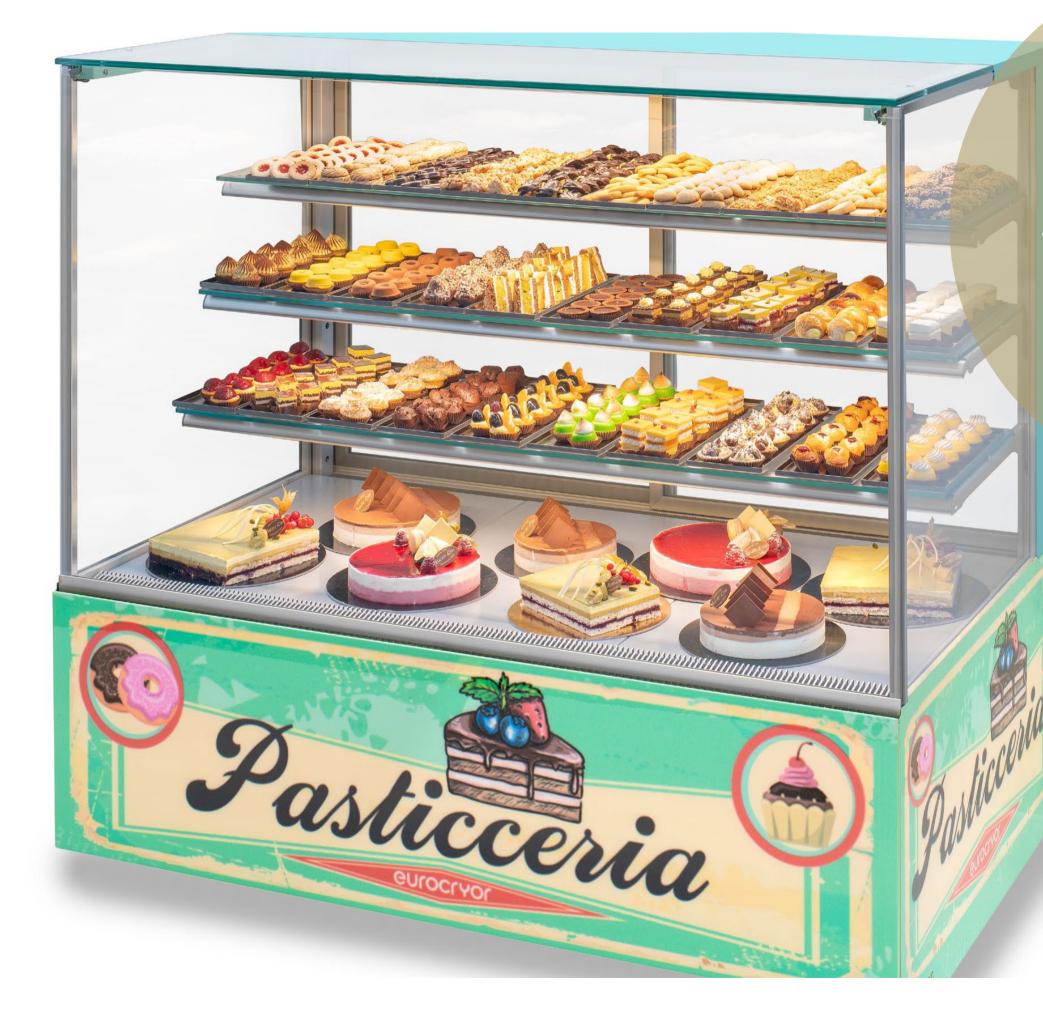

# **BULL OF STILE ITALIANO**





THE ELEGANT AND DISCREET ELEMENT THAT COMBINES THE SEMI-VERTICAL DISPLAY TO THE ASSISTED SERVICE

## eurocryor

PURO STILE ITALIANO



## Soul

#### PRODUCT OVERVIEW



## Overview Highlight

So many good reasons to choose a quality cabinet!

| Natural refrigerant:<br>Propane (R290) | Renewed design                                | Integrated lateral end                                     |
|----------------------------------------|-----------------------------------------------|------------------------------------------------------------|
| Available also as remote               | Available with both straight and curved glass | Available in self-service<br>version with sliding<br>doors |
| Stainless steel well                   | Led lighting                                  |