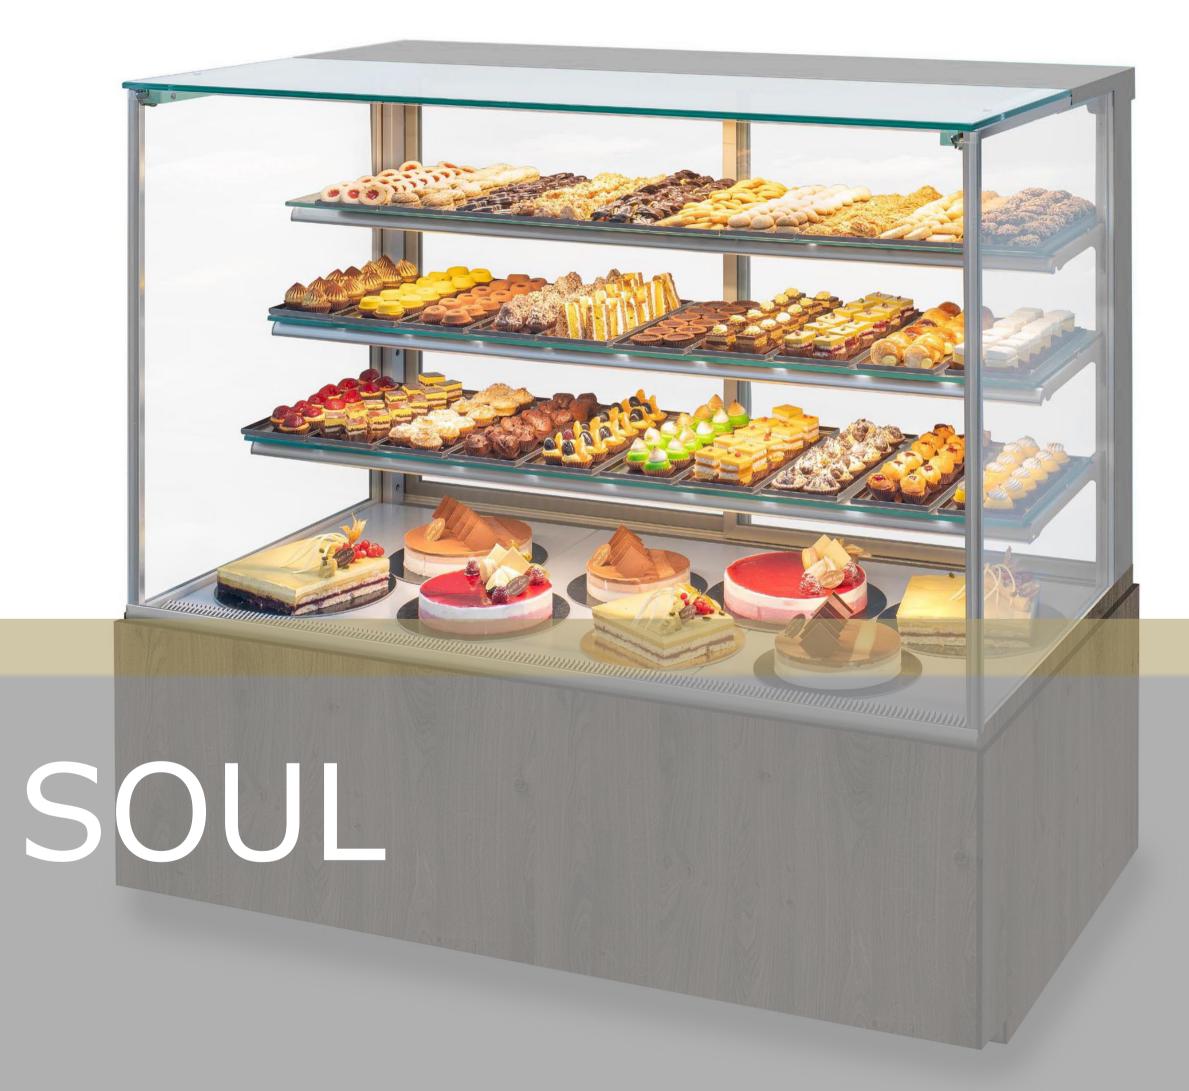

## Soul

#### Soul

## *Soul* is available in **three different solution:**

- Soul with curved down swinging glass
- Soul B con with streight swinging glass
- Soul LS with sliding doors for self service

eurocryor