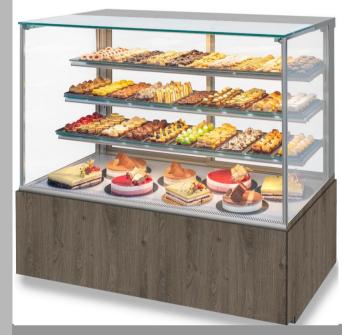

## *Soul* is available in **three different solution:**

- Soul with curved down swinging glass
- Soul B con with streight swinging glass
- Soul LS with sliding doors for self service

eurocryor