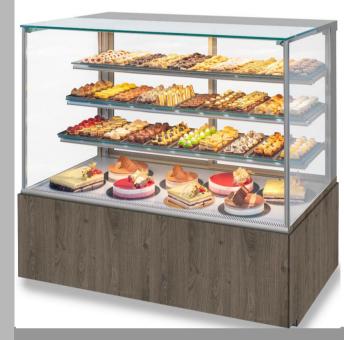

## *Soul* is available in **three different solution:**

- Soul with curved down swinging glass
- Soul B con with streight swinging glass
- Soul LS with sliding doors for self service

eurocryor