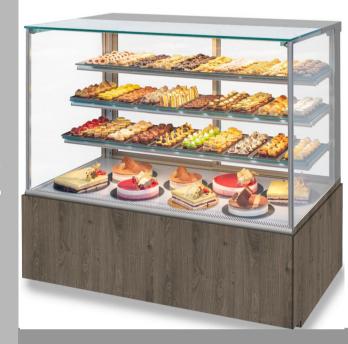

## Overview Highlight

So many good reasons to choose a quality cabinet!

| Natural refrigerant:<br>Propane (R290) | Renewed design                                | Integrated lateral end                                     |
|----------------------------------------|-----------------------------------------------|------------------------------------------------------------|
| Available also as remote               | Available with both straight and curved glass | Available in self-service<br>version with sliding<br>doors |
| Stainless steel well                   | Led lighting                                  |                                                            |

## *Soul* is available in **three different solution:**

- Soul with curved down swinging glass
- Soul B con with streight swinging glass
- Soul LS with sliding doors for self service

eurocryor