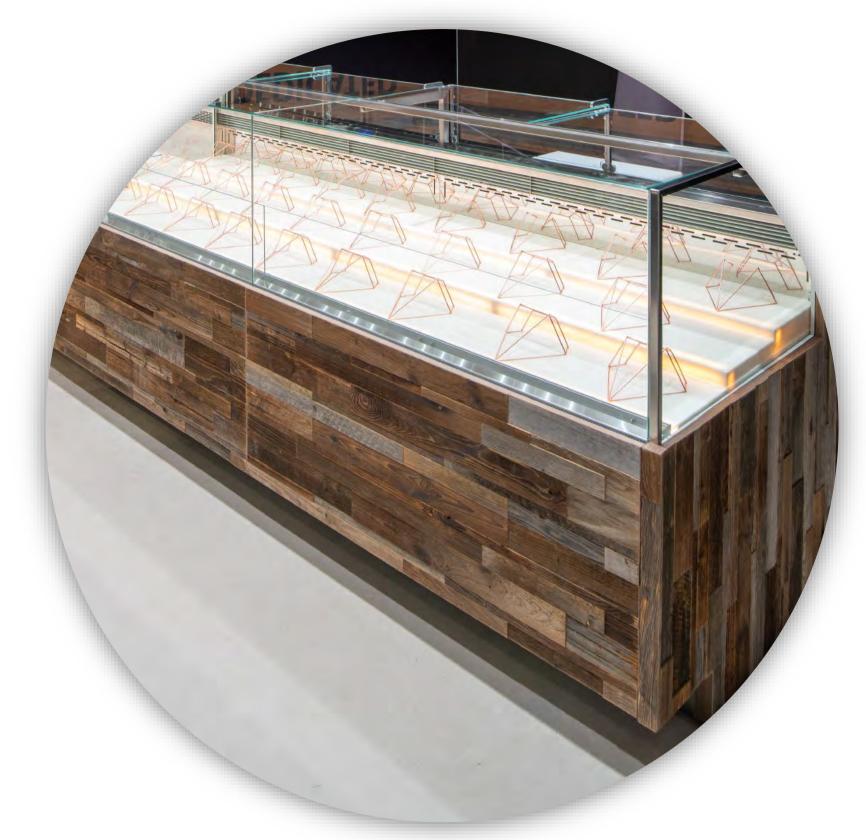

The Stili range is dedicated to the "food specialist", focused on the preservation of foods, the details and needs of the different shopping categories.

| Large variety of choice:<br>Visualis, Bistrot,<br>Panorama, PrimoPiano,<br>Gemini, Kristal | «Tailor-made» for each<br>store: from design to<br>production           | Preservation solutions<br>dedicated to the<br>different food products |
|--------------------------------------------------------------------------------------------|-------------------------------------------------------------------------|-----------------------------------------------------------------------|
| Improved performance<br>and optimised energy<br>consumption                                | Attention to every detail for excellent quality                         | Extra areas of glass for total transparency                           |
| New led lighting to<br>enhance the natural<br>freshness of the food                        | 4C led lighting to vary<br>the shade of colour as<br>the display varies |                                                                       |

Customisation flexibility in shape, colours, materials and finishes

Sturdy structure constructed entirely in stainless steel