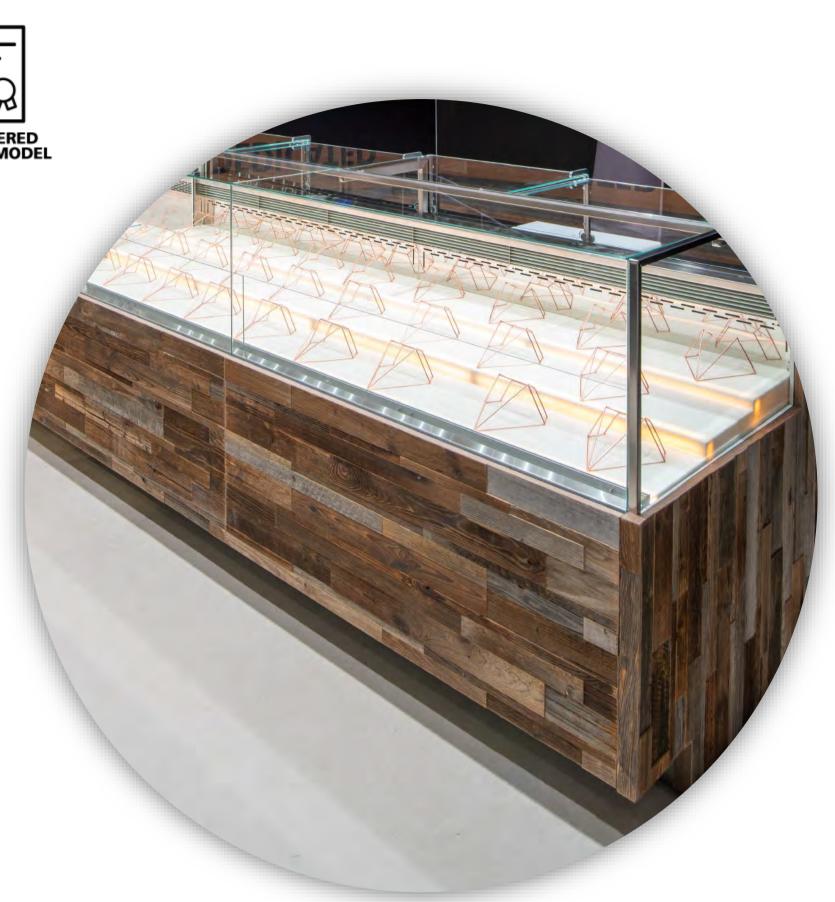

## Anteprima Visualis

**Visualis** is the new solution for the modern and responsible shop.

- Dedicated to the ergonomics of the operator
- Display for creative merchandising
- Elevated load volume
- Rear sliding panels in glass
- Optimisation of energy consumption