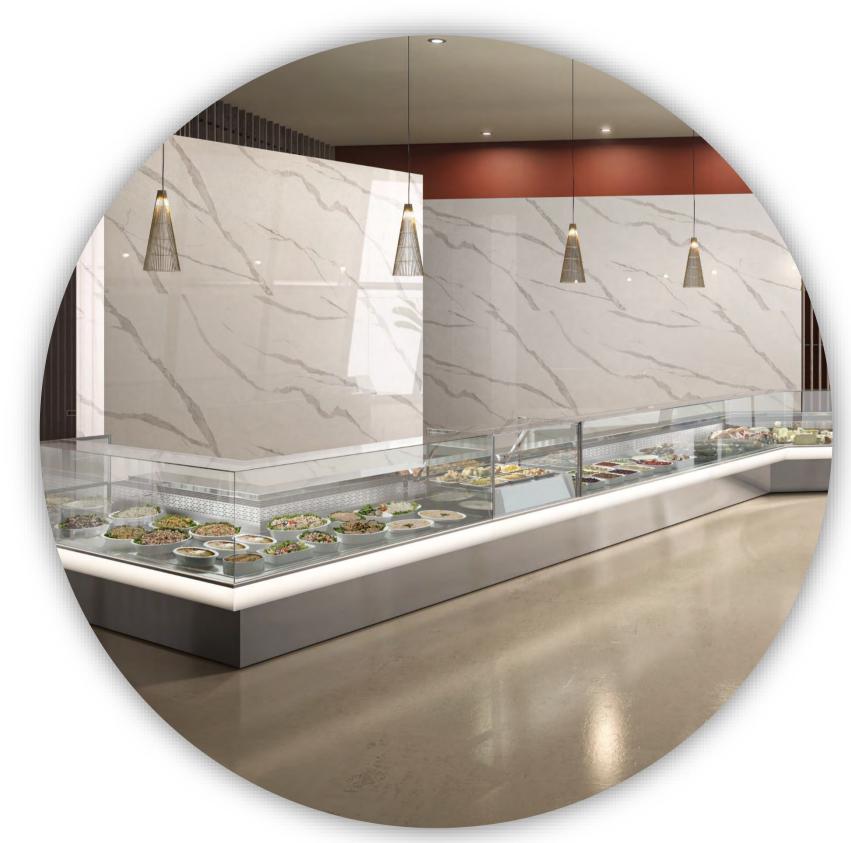

The Stili range is dedicated to the "food specialist", focused on the preservation of foods, the details and needs of the different shopping categories.

| Large variety of choice:<br>Visualis, Bistrot,<br>Panorama, PrimoPiano,<br>Gemini, Kristal | «Tailor-made» for each<br>store: from design to<br>production           | Preservation solutions<br>dedicated to the<br>different food products |
|--------------------------------------------------------------------------------------------|-------------------------------------------------------------------------|-----------------------------------------------------------------------|
| Improved performance<br>and optimised energy<br>consumption                                | Attention to every detail for excellent quality                         | Extra areas of glass for total transparency                           |
| New led lighting to<br>enhance the natural<br>freshness of the food                        | 4C led lighting to vary<br>the shade of colour as<br>the display varies |                                                                       |

Customisation flexibility in shape, colours, materials and finishes

Sturdy structure constructed entirely in stainless steel