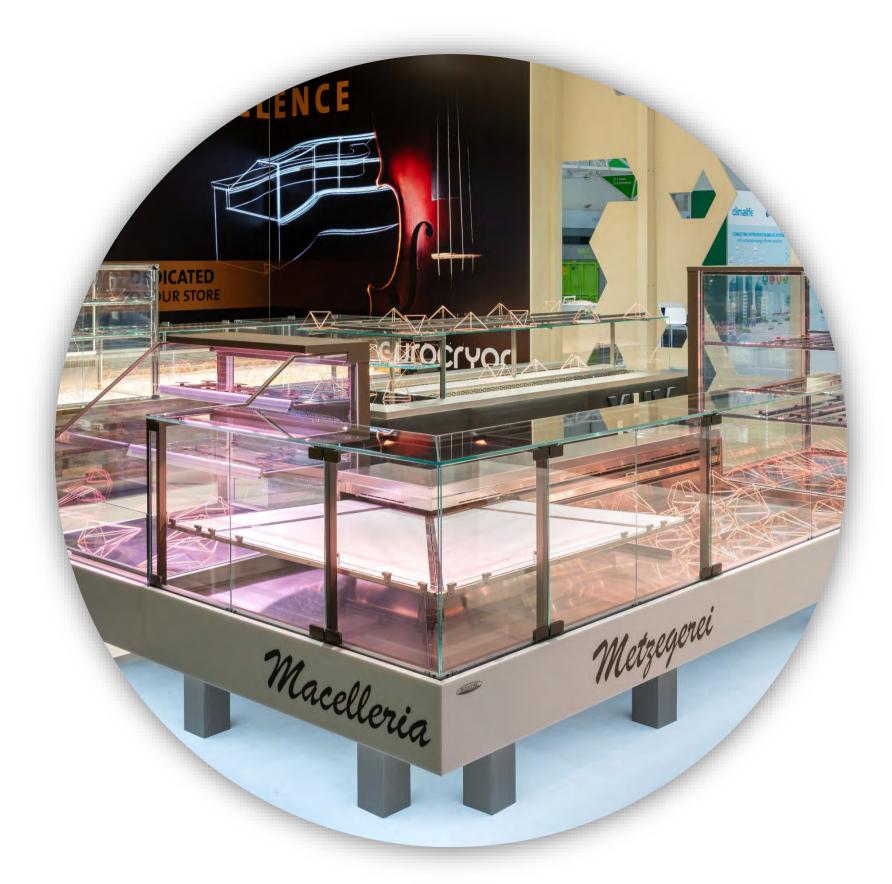

## PURO STILE ITALIANO

## Anteprima Dedicated to your excellence

A complete review of the edged range which, through rationalisation of the structure and continuous technical research, aims to offer its clients quality, sturdiness, flexibility in terms of aesthetics, preservation of the product and display innovation.

The Stili range is dedicated to the "food specialist", focused on the preservation of foods, the details and needs of the different shopping categories.

| Large variety of choice:<br>Visualis, Bistrot,<br>Panorama, PrimoPiano,<br>Gemini, Kristal | «Tailor-made» for each<br>store: from design to<br>production           | Preservation solutions<br>dedicated to the<br>different food products |
|--------------------------------------------------------------------------------------------|-------------------------------------------------------------------------|-----------------------------------------------------------------------|
| Improved performance<br>and optimised energy<br>consumption                                | Attention to every detail for excellent quality                         | Extra areas of glass for total transparency                           |
| New led lighting to<br>enhance the natural<br>freshness of the food                        | 4C led lighting to vary<br>the shade of colour as<br>the display varies |                                                                       |