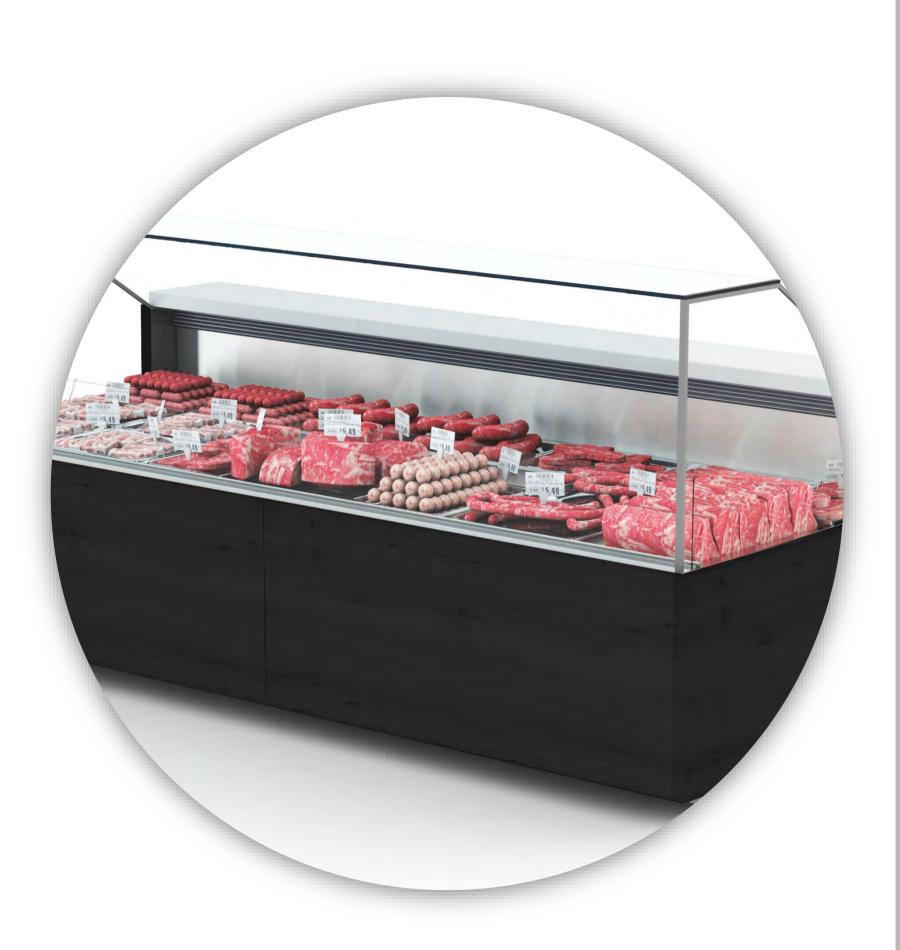

## Anteprima **Bistrot**

**Bistrot** is the ideal choice for the most demanding client who does not want to sacrifice quality but also wants to maintain a touch of elegance.

- Simple and versatile
- Superstructure Glazing Opening and tiltable straight upwards