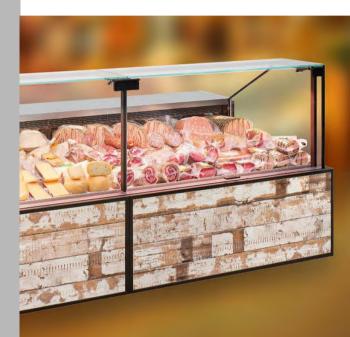

## Anteprima Visualis

**Visualis** is the new solution for the modern and responsible shop.

- Dedicated to the ergonomics of the operator
- Display for creative merchandising
- Elevated load volume
- Rear sliding panels in glass
- Optimisation of energy consumption

## Anteprima **Bistrot**

**Bistrot** is the ideal choice for the most demanding client who does not want to sacrifice quality but also wants to maintain a touch of elegance.

- Simple and versatile
- Superstructure Glazing Opening and tiltable straight upwards

## Anteprima Panorama

**Panorama** is elegant minimalism in the essence of display refrigeration.

- Discreet and elegant
- Absence of uprights
- All-glass structure for high product visibility

## Anteprima **PrimoPiano**

**PrimoPiano** is designed to be an attractive stage for an extraordinary display of fresh foods from all viewpoints.

- Superstructure without uprights
- Fully integrated lighting
- Aesthetics with rearlit glass

## Anteprima Gemini and Gemini Kristal

**Gemini** is the SemiVertical for the presentation of self-service products elevating and expanding the display volume.

- Solid or transparent back
- Improved performance
- Optimisation of energy consumption
- Adaptable to the aesthetics of each ServeOver