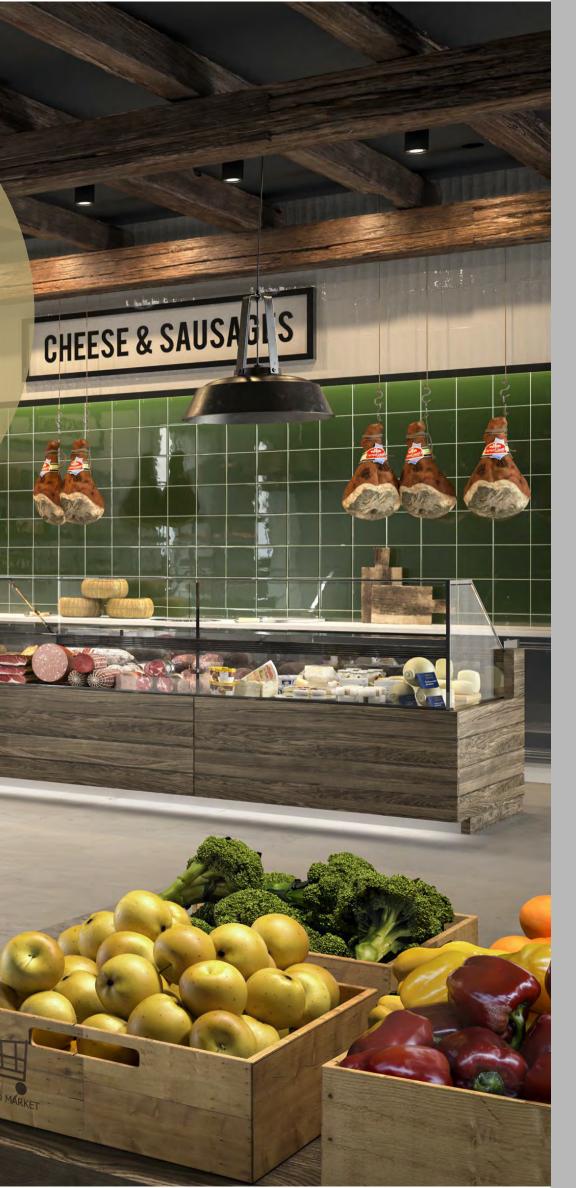

The Stili range is dedicated to the "food specialist", focused on the preservation of foods, the details and needs of the different shopping categories.

| Large variety of choice:<br>Visualis, Bistrot,<br>Panorama, PrimoPiano,<br>Gemini, Kristal | «Tailor-made» for each<br>store: from design to<br>production           | Preservation solutions<br>dedicated to the<br>different food products |
|--------------------------------------------------------------------------------------------|-------------------------------------------------------------------------|-----------------------------------------------------------------------|
| Improved performance<br>and optimised energy<br>consumption                                | Attention to every detail for excellent quality                         | Extra areas of glass for total transparency                           |
| New led lighting to<br>enhance the natural<br>freshness of the food                        | 4C led lighting to vary<br>the shade of colour as<br>the display varies |                                                                       |