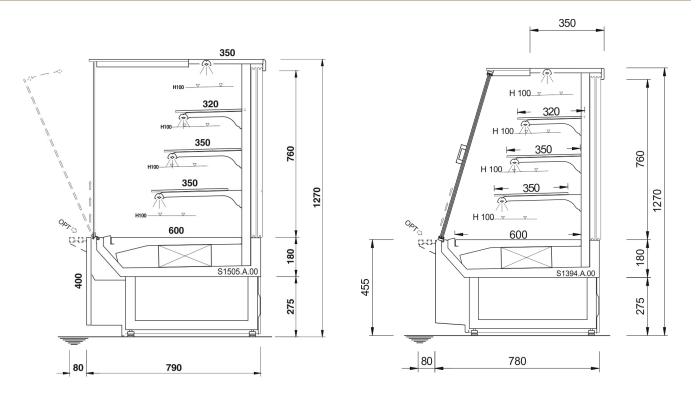

## **Cross Sections**

Fully customized solutions: design flexibility of shapes & sizes. Our team is at complete disposal for evaluating any different solutions in order to fulfill all your needs. Please write at <a href="mailto:sales@eurocryor.it">sales@eurocryor.it</a>