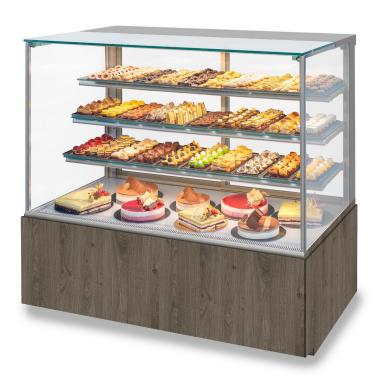

## **Product categories**

Pastries Sandwiches

Drinks

**Technical features** 

Natural

Incorporated

Remote condensing unit condensing unit

LED lighting