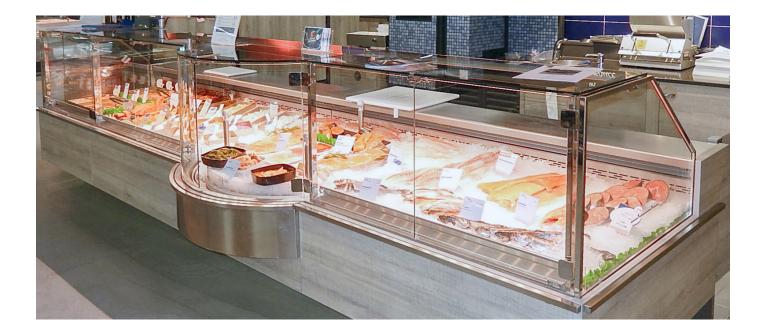

# **BISTROT FISH**



PURO STILE ITALIANO

Stili



## **Product categories**



## **Technical features**



defrost

Eletric defrost Ventilated









High efficiency fans

#### **Accessories**

- REFRIGERATED STORAGE CL
- REFRIGERATED STORAGE FL
- **O** PASTRY DRAWER
- O FRONT BASKET / BOTTLE DISPLAY RACK

Follow us on: **f** 🛅 🏏 in 🞯 by Epta

- PLEXIGLASS CLOSURE ON RAIL
- LOW MOBILE DIVIDER
- **O ANTI-MIST FRONT BAFFLE**
- HOOKSREAR SUPPORT\*
- **O** SHELF
- O STEPPED DESK
- \*supplied separately

- SLIDING MACHINE/SCALE HOLDER
- ROTATING PLATE
- BASKET RAIL WITH THREE TUBES
- PAPER HOLDER
- 360mm BACK-SHELF PAPER HOLDER
- DOUBLE PAPER HOLDER
- **O KNIVES HOLDER**
- O PAPER ROLL HOLDER
- O SCALE HOLDER ON BRACKET
- PRICE TICKET STRIP

- ELECTRICAL SOCKETS
- O POLYETHYLENE CUTTING BOARD
- NIGHT BLINDS
- FLOOR TUBULAR BUMPER RAIL
- B