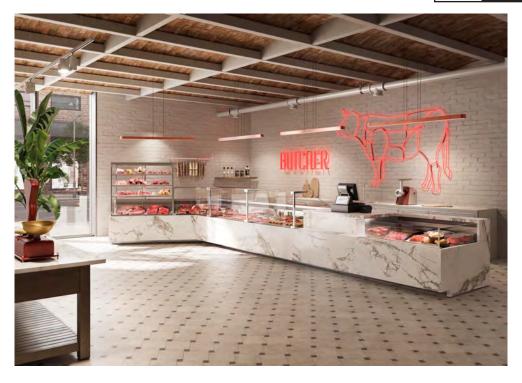

# **BISTRO MEAT**

**epta**refrigeration

Stili

PURO STILE ITALIANO

## **Product categories**

Meat

Chicken

Delicatessen

Cheese

#### **Technical features**

Off-cycle defrost

Natural defrost

condensing unit

LED lighting

High efficiency fans

Adaptive System

Dynamic System

## **Accessories**

- REFRIGERATED STORAGE CL
- REFRIGERATED STORAGE FL
- O PASTRY DRAWER
- O FRONT BASKET / BOTTLE DISPLAY RACK
- O PLEXIGLASS CLOSURE ON RAIL
- LOW MOBILE DIVIDER
- O ANTI-MIST FRONT BAFFLE
- HOOKSREAR SUPPORT\*
- SHELF
- STEPPED DESK

### **Cross Sections**

Fully customized solutions: design flexibility of shapes & sizes. Our team is at complete disposal for evaluating any different solutions in order to fulfill all your needs. Please write at <a href="mailto:sales@eurocryor.it">sales@eurocryor.it</a>