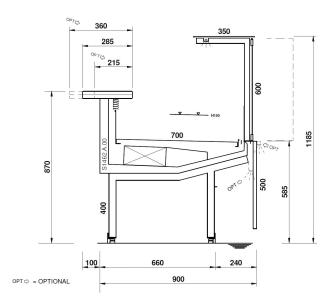

## **Cross Sections**

OPT ⇔= OPTIONAL

Fully customized solutions: design flexibility of shapes & sizes. Our team is at complete disposal for evaluating any different solutions in order to fulfill all your needs. Please write at <a href="mailto:sales@eurocryor.it">sales@eurocryor.it</a>