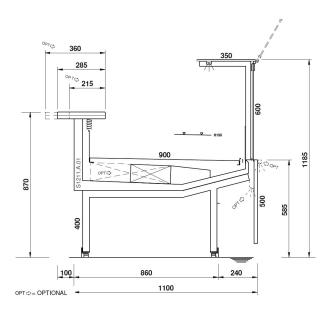

## **Cross Sections**

OPT ⇔= OPTIONAL

Fully customized solutions: design flexibility of shapes & sizes. Our team is at complete disposal for evaluating any different solutions in order to fulfill all your needs. Please write at <a href="mailto:sales@eurocryor.it">sales@eurocryor.it</a>