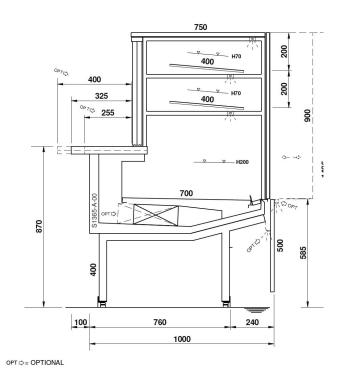

## **Cross Sections**

OPT ⇔= OPTIONAL

Fully customized solutions: design flexibility of shapes & sizes. Our team is at complete disposal for evaluating any different solutions in order to fulfill all your needs. Please write at <a href="mailto:sales@eurocryor.it">sales@eurocryor.it</a>