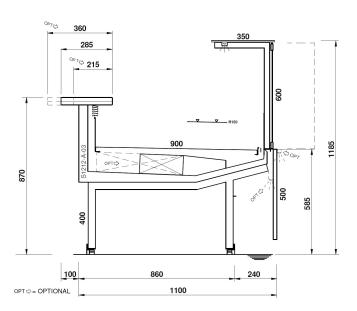

## **Cross Sections**

Fully customized solutions: design flexibility of shapes & sizes. Our team is at complete disposal for evaluating any different solutions in order to fulfill all your needs. Please write at sales@eurocryor.it