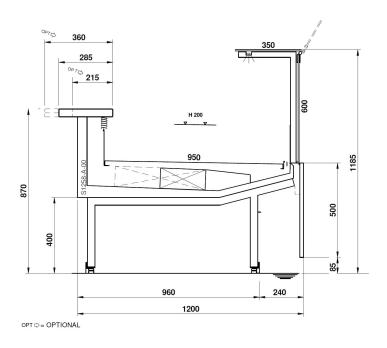

## **Cross Sections**

Fully customized solutions: design flexibility of shapes & sizes. Our team is at complete disposal for evaluating any different solutions in order to fulfill all your needs. Please write at sales@eurocryor.it