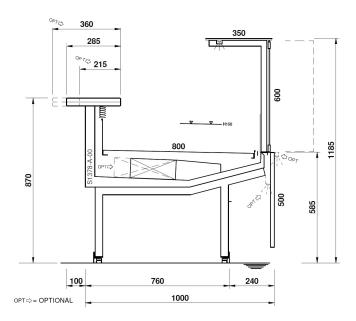

## **Cross Sections**

Fully customized solutions: design flexibility of shapes & sizes. Our team is at complete disposal for evaluating any different solutions in order to fulfill all your needs. Please write at sales@eurocryor.it