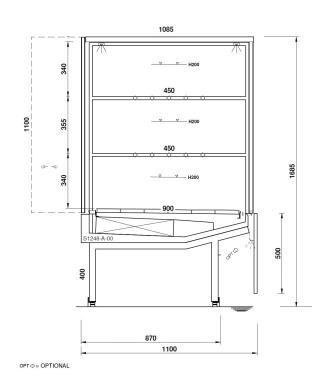

## **Cross Sections**

OPT ⇔= OPTIONAL

Fully customized solutions: design flexibility of shapes & sizes. Our team is at complete disposal for evaluating any different solutions in order to fulfill all your needs. Please write at <a href="mailto:sales@eurocryor.it">sales@eurocryor.it</a>