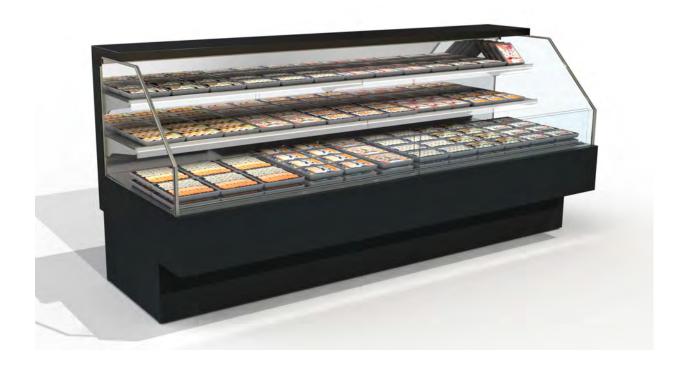

# **COUNTRY SUSHI**

## **Product categories**

#### Technical features

Ventilated

Incorporated condensing unit

LED lighting

High efficiency

Propane refrigerant gas (R290)