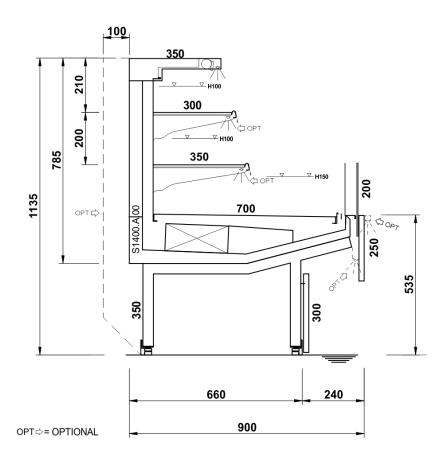

### **Cross Sections**

Fully customized solutions: design flexibility of shapes & sizes. Our team is at complete disposal for evaluating any different solutions in order to fulfill all your needs. Please write at <a href="mailto:sales@eurocryor.it">sales@eurocryor.it</a>