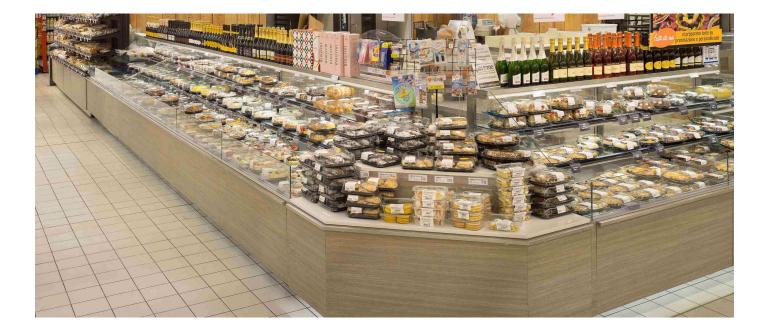

# **GEMINI KRISTAL**

Flexible Line



PURO STILE ITALIANO



#### **Product categories**













### **Technical features**



defrost













System

**Accessories** 

- **O**REFRIGERATED STORAGE CL
- O REFRIGERATED STORAGE FL
- **O** PASTRY DRAWER
- FRONT BASKET / BOTTLE DISPLAY RACK
- O PLEXIGLASS CLOSURE ON RAIL
- **O LOW MOBILE DIVIDER**
- **O ANTI-MIST FRONT BAFFLE**
- HOOKSREAR SUPPORT\*
- **O** SHELF
- O STEPPED DESK
- \*supplied separately

- **O** SLIDING MACHINE/SCALE HOLDER
- **O** ROTATING PLATE
- **O** BASKET RAIL WITH THREE TUBES
- **O** PAPER HOLDER
- 360mm BACK-SHELF PAPER HOLDER
- O DOUBLE PAPER HOLDER
- **O KNIVES HOLDER**
- O PAPER ROLL HOLDER
- **O** SCALE HOLDER ON BRACKET
- PRICE TICKET STRIP

- **O** ELECTRICAL SOCKETS
- O POLYETHYLENE CUTTING BOARD
- NIGHT BLINDS
- FLOOR TUBULAR BUMPER RAIL
- BUMPER RAIL
- TUBULA