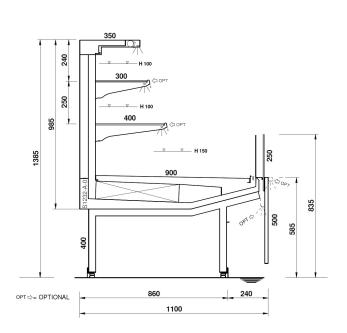

#### **Cross Sections**

Fully customized solutions: design flexibility of shapes & sizes. Our team is at complete disposal for evaluating any different solutions in order to fulfill all your needs. Please write at <a href="mailto:sales@eurocryor.it">sales@eurocryor.it</a>