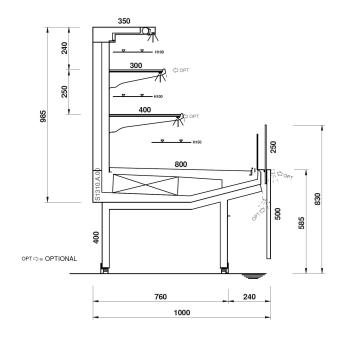

#### **Cross Sections**

Fully customized solutions: design flexibility of shapes & sizes. Our team is at complete disposal for evaluating any different solutions in order to fulfill all your needs. Please write at <a href="mailto:sales@eurocryor.it">sales@eurocryor.it</a>