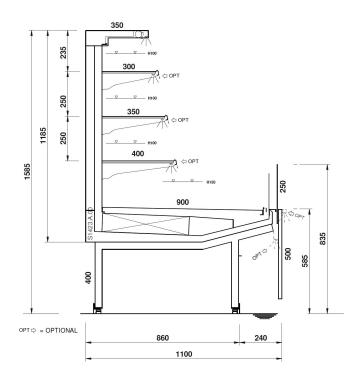

#### **Cross Sections**

Fully customized solutions: design flexibility of shapes & sizes. Our team is at complete disposal for evaluating any different solutions in order to fulfill all your needs. Please write at <a href="mailto:sales@eurocryor.it">sales@eurocryor.it</a>