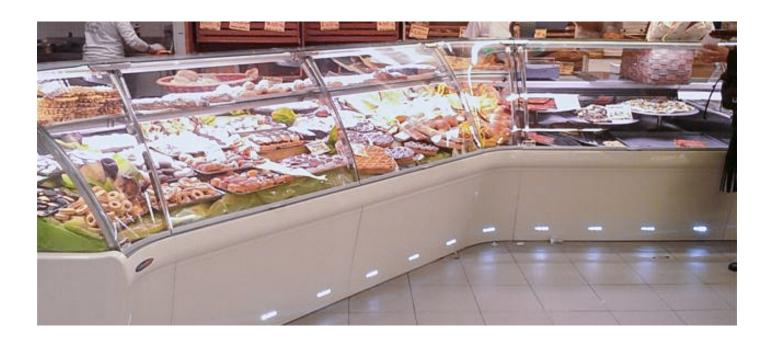

# **eurocry epta**refrigeration



## Flexible Line



#### **Product categories**



**Pastries** 

#### **Technical features**



Off-cycle defrost



Eletric defrost





Static



Remote condensing unit



LED lighting



**Accessories** 

- O REFRIGERATED STORAGE CL
- O REFRIGERATED STORAGE FL
- PASTRY DRAWER
- FRONT BASKET / BOTTLE DISPLAY RACK
- PLEXIGLASS CLOSURE ON RAIL
- LOW MOBILE DIVIDER
- O ANTI-MIST FRONT BAFFLE
- O HOOKSREAR SUPPORT\*
- SHELF
- O STEPPED DESK

- O SLIDING MACHINE/SCALE HOLDER
- O ROTATING PLATE
- BASKET RAIL WITH THREE TUBES
- O PAPER HOLDER
- 360mm BACK-SHELF PAPER HOLDER
- O DOUBLE PAPER HOLDER
- O KNIVES HOLDER
- O PAPER ROLL HOLDER
- O SCALE HOLDER ON BRACKET
- O PRICE TICKET STRIP

- ELECTRICAL SOCKETS
- O POLYETHYLENE CUTTING BOARD
- NIGHT BLINDS
- FLOOR TUBULAR BUMPER RAIL
- BUMPER RAIL
- TUBULAR BUMPER