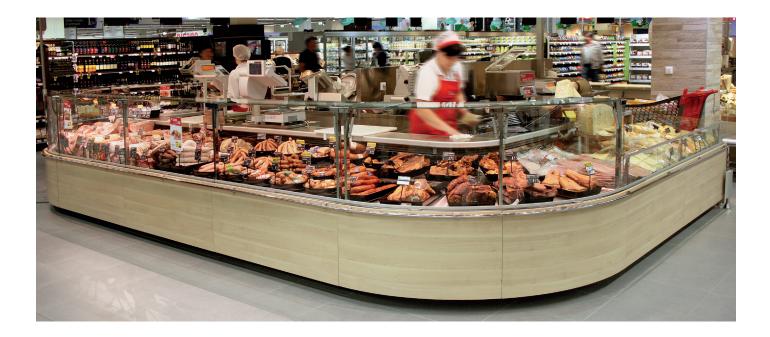

# **KITE B GASTRONOMY**

PURO STILE ITALIANO

## Flexible Line

#### **Product categories**

**Technical features** 

defrost

High efficiency fans

**Accessories** 

- REFRIGERATED STORAGE CL
- REFRIGERATED STORAGE FL
- **O** PASTRY DRAWER
- FRONT BASKET / BOTTLE DISPLAY RACK
- PLEXIGLASS CLOSURE ON RAIL
- LOW MOBILE DIVIDER
- **O ANTI-MIST FRONT BAFFLE**
- HOOKSREAR SUPPORT\*
- SHELF
- STEPPED DESK
- \*supplied separately