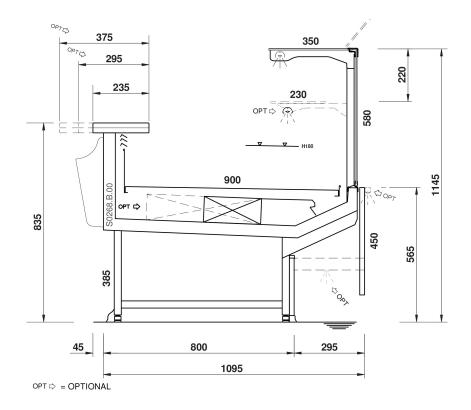

#### **Cross Sections**

PURO STILE ITALIANO

Fully customized solutions: design flexibility of shapes & sizes. Our team is at complete disposal for evaluating any different solutions in order to fulfill all your needs. Please write at sales@eurocryor.it