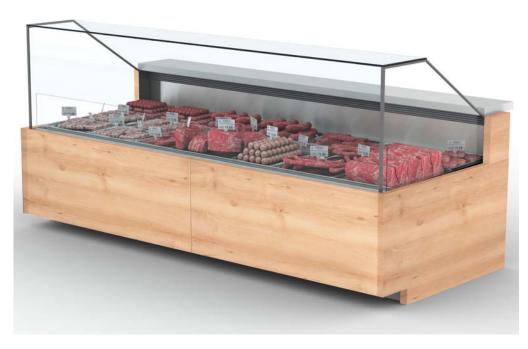

# PANORAMA MEAT

Stili

#### **Technical features**

Natural defrost

condensing unit

LED lighting

High efficiency

Adaptive

Dynamic System

## **Accessories**

- REFRIGERATED STORAGE CL
- REFRIGERATED STORAGE FL
- O PASTRY DRAWER
- O FRONT BASKET / BOTTLE DISPLAY RACK
- O PLEXIGLASS CLOSURE ON RAIL
- LOW MOBILE DIVIDER
- O ANTI-MIST FRONT BAFFLE
- HOOKSREAR SUPPORT\*
- SHELF
- STEPPED DESK

- SLIDING MACHINE/SCALE HOLDER
- ROTATING PLATE
- BASKET RAIL WITH THREE TUBES
- PAPER HOLDER
- 360mm BACK-SHELF PAPER HOLDER
- DOUBLE PAPER HOLDER
- O KNIVES HOLDER
- PAPER ROLL HOLDER
- O SCALE HOLDER ON BRACKET
- PRICE TICKET STRIP

- ELECTRICAL SOCKETS
- O POLYETHYLENE CUTTING BOARD
- NIGHT BLINDS
- FLOOR TUBULAR BUMPER RAIL
- BUMPER RAIL
- TUBULAR BUMPER RAIL ON CANOPY
- O G-N PANS\*
- O FISH TANKS
- O ICE-CREAM SCOOP CLEANER
- O ICE-CREAM TRAYS