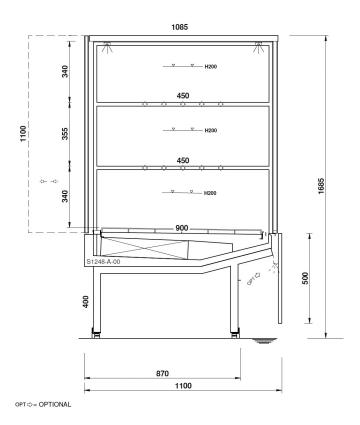

DS
- FLOOR TUBULAR BUMPER RAIL
- BUMPER RAIL
- TUBULAR BUMPER RAIL ON CANOPY
- O G-N PANS\*
- O FISH TANKS
- O ICE-CREAM SCOOP CLEANER
- O ICE-CREAM TRAYS

\*supplied separately











Stili





#### **Cross Sections**











Fully customized solutions: design flexibility of shapes & sizes. Our team is at complete disposal for evaluating any different solutions in order to fulfill all your needs. Please write at sales@eurocryor.it





**epta**refrigeration

Stili



#### **Cross Sections**









OPT ⇔= OPTIONAL

Fully customized solutions: design flexibility of shapes & sizes. Our team is at complete disposal for evaluating any different solutions in order to fulfill all your needs. Please write at sales@eurocryor.it





Stili



PURO STILE ITALIANO

#### **Cross Sections**





Fully customized solutions: design flexibility of shapes & sizes. Our team is at complete disposal for evaluating any different solutions in order to fulfill all your needs. Please write at <a href="mailto:sales@eurocryor.it">sales@eurocryor.it</a>