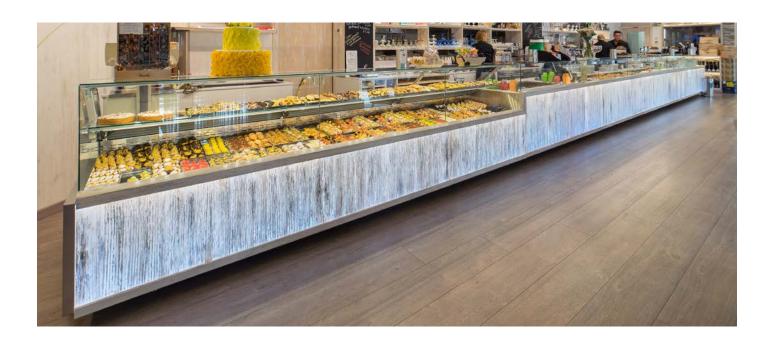

## **PANORAMA PASTRY**

Stili







## **Product categories**



**Pastries** 

## **Technical features**







Natural defrost



Adaptive System



condensing unit



LED lighting



High efficiency

## **Accessories**

- O REFRIGERATED STORAGE CL
- O REFRIGERATED STORAGE FL
- PASTRY DRAWER
- FRONT BASKET / BOTTLE DISPLAY RACK
- PLEXIGLASS CLOSURE ON RAIL
- LOW MOBILE DIVIDER
- O ANTI-MIST FRONT BAFFLE
- O HOOKSREAR SUPPORT\*
- SHELF
- O STEPPED DESK

- O SLIDING MACHINE/SCALE HOLDER
- O ROTATING PLATE
- BASKET RAIL WITH THREE TUBES
- O PAPER HOLDER
- 360mm BACK-SHELF PAPER HOLDER
- O DOUBLE PAPER HOLDER
- O KNIVES HOLDER
- O PAPER ROLL HOLDER
- O SCALE HOLDER ON BRACKET
- O PRICE TICKET STRIP

- ELECTRICAL SOCKETS
- O POLYETHYLENE CUTTING BOARD
- NIGHT BLINDS
- FLOOR TUBULAR BUMPER RAIL
- BUMPER RAIL
- TUBULAR BUMPER R