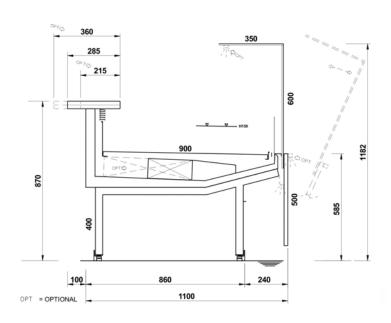

## **Cross Sections**

Fully customized solutions: design flexibility of shapes & sizes. Our team is at complete disposal for evaluating any different solutions in order to fulfill all your needs. Please write at sales@eurocryor.it