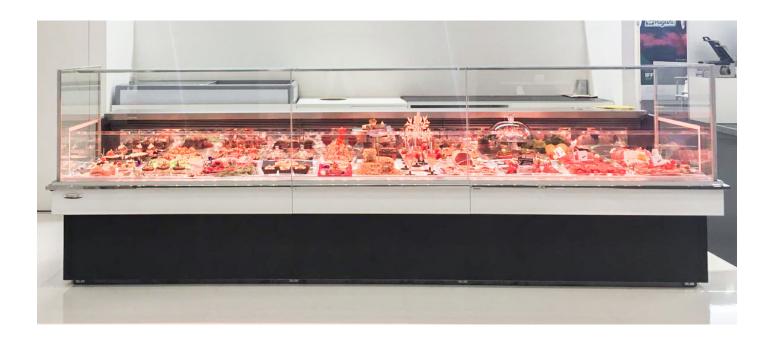

# PRIMOPIANO MEAT

# Flexible Line







## **Product categories**











Meat Chicken

Delicatessen

Cheese

#### **Technical features**







Eletric defrost







condensing unit condensing unit



LED lighting



High efficiency



Dynamic System



Adaptive

## **Accessories**

- REFRIGERATED STORAGE CL
- REFRIGERATED STORAGE FL
- O PASTRY DRAWER
- O FRONT BASKET / BOTTLE DISPLAY RACK
- O PLEXIGLASS CLOSURE ON RAIL
- LOW MOBILE DIVIDER
- O ANTI-MIST FRONT BAFFLE
- HOOKSREAR SUPPORT\*
- SHELF
- STEPPED DESK

- SLIDING MACHINE/SCALE HOLDER
- ROTATING PLATE
- BASKET RAIL WITH THREE TUBES
- PAPER HOLDER
- 360mm BACK-SHELF PAPER HOLDER
- DOUBLE PAPER HOLDER
- O KNIVES HOLDER
- PAPER ROLL HOLDER
- O SCALE HOLDER ON BRACKET
- PRICE TICKET STRIP

- ELECTRICAL SOCKETS
- O POLYETHYLENE CUTTING BOARD
- NIGHT BLINDS
- FLOOR TUBU