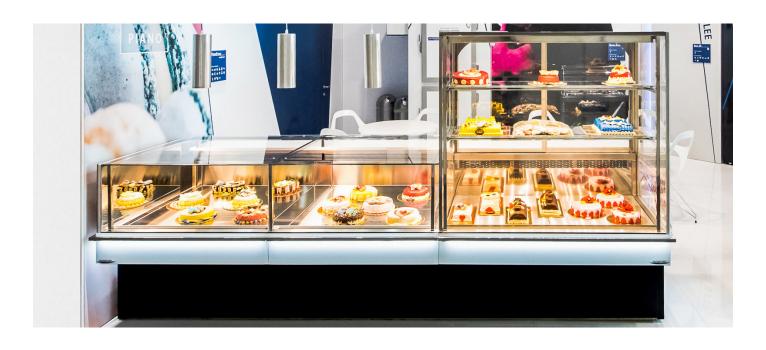

# PRIMOPIANO PASTRY









## **Product categories**





Pastries

Chocolate

#### **Technical features**







Natural defrost





condensing unit



LED lighting



High efficiency

## **Accessories**

- O REFRIGERATED STORAGE CL
- O REFRIGERATED STORAGE FL
- PASTRY DRAWER
- FRONT BASKET / BOTTLE DISPLAY RACK
- PLEXIGLASS CLOSURE ON RAIL
- LOW MOBILE DIVIDER
- O ANTI-MIST FRONT BAFFLE
- HOOKSREAR SUPPORT\*
- SHELF
- O STEPPED DESK

- O SLIDING MACHINE/SCALE HOLDER
- O ROTATING PLATE
- BASKET RAIL WITH THREE TUBES
- O PAPER HOLDER
- 360mm BACK-SHELF PAPER HOLDER
- O DOUBLE PAPER HOLDER
- O KNIVES HOLDER
- O PAPER ROLL HOLDER
- O SCALE HOLDER ON BRACKET
- O PRICE TICKET STRIP

- ELECTRICAL SOCKETS
- O POLYETHYLENE CUTTING BOARD
- NIGHT BLINDS
- FLOOR TUBULAR BUMPER RAIL
- BUMPER RAIL
- TUBULAR BUMPER RAIL ON CA