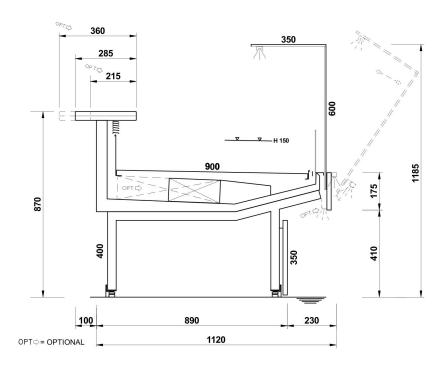

### **Cross Sections**

Fully customized solutions: design flexibility of shapes & sizes. Our team is at complete disposal for evaluating any different solutions in order to fulfill all your needs. Please write at <a href="mailto:sales@eurocryor.it">sales@eurocryor.it</a>