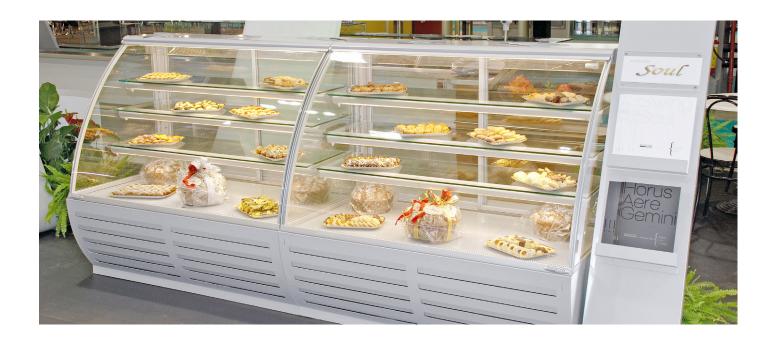

## Elementi

#### **Technical features**

condensing unit condensing unit

LED lighting