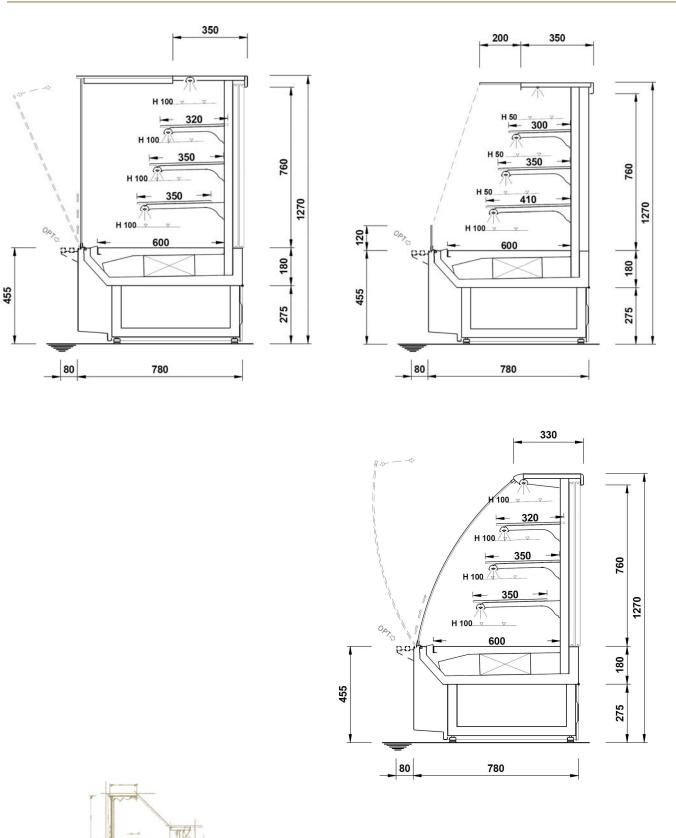

### **Cross Sections**

Θl

0

PURO STILE ITALIANO

epta refrigeration

**Fully customized solutions: design flexibility of shapes & sizes.** Our team is at complete disposal for evaluating any different solutions in order to fulfill all your needs. Please write at <a href="mailto:sales@eurocryor.it">sales@eurocryor.it</a>