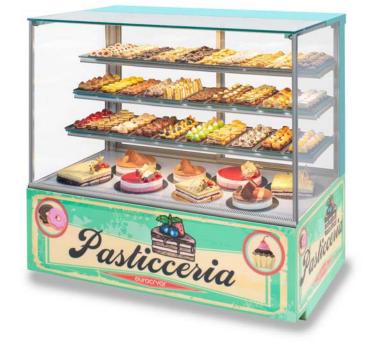

# Elementi



PURO STILE ITALIANO



#### **Product categories**









### **Technical features**













refrigerant gas (R290)

**Accessories** 

- **O**REFRIGERATED STORAGE CL
- O REFRIGERATED STORAGE FL
- **O** PASTRY DRAWER
- O FRONT BASKET / BOTTLE DISPLAY RACK

Follow us on: **f** 🛗 🏏 in 🞯 by Epta

- PLEXI PARTITION FOR DISPLAY DECK
- PLEXI PARTITION FOR SHELF
- **O ANTI-MIST FRONT BAFFLE**
- HOOKSREAR SUPPORT\*
- **O** SHELF
- O STEPPED DESK
- \*supplied separately

- **O** SLIDING MACHINE/SCALE HOLDER **O**ROTATING PLATE
- **O BASKET RAIL WITH THREE TUBES**
- **O** PAPER HOLDER
- 360mm BACK-SHELF PAPER HOLDER
- O DOUBLE PAPER HOLDER
- **O KNIVES HOLDER**
- O PAPER ROLL HOLDER
- **O** SCALE HOLDER ON BRACKET
- BASKET RAIL WITH TWO TUBES

- **O** ELECTRICAL SOCKETS
- O POLYETHYLENE CUTTING BOARD
- **O** NIGHT