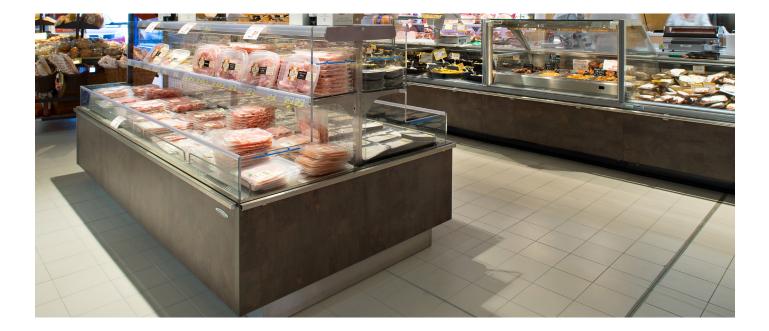

# **TWIN MINI**

## Ambienti



PURO STILE ITALIANO



#### **Product categories**









and vegetables



Vegetables





## **Technical features**



defrost







Incorporated Remote condensing unit condensing unit







- **O**REFRIGERATED STORAGE CL
- O REFRIGERATED STORAGE FL
- **O** PASTRY DRAWER
- O FRONT BASKET / BOTTLE DISPLAY RACK
- O PLEXIGLASS CLOSURE ON RAIL
- **O LOW MOBILE DIVIDER**
- **O ANTI-MIST FRONT BAFFLE**
- HOOKSREAR SUPPORT\*
- **O** SHELF
- O STEPPED DESK
- \*supplied separately

- **O** SLIDING MACHINE/SCALE HOLDER **O** ROTATING PLATE
- **O** BASKET RAIL WITH THREE TUBES
- **O** PAPER HOLDER
- 360mm BACK-SHELF PAPER HOLDER
- O DOUBLE PAPER HOLDER
- **O KNIVES HOLDER**
- O PAPER ROLL HOLDER
- O SCALE HOLDER ON BRACKET
- PRICE TICKET STRIP

- **O** ELECTRICAL SOCKETS
- O POLYETHYLENE CUTTING BOARD
- **O** NIGHT