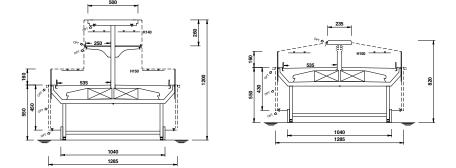

## **Technical features**

defrost

Incorporated Remote condensing unit condensing unit

- **O**REFRIGERATED STORAGE CL
- O REFRIGERATED STORAGE FL
- **O** PASTRY DRAWER
- O FRONT BASKET / BOTTLE DISPLAY RACK
- O PLEXIGLASS CLOSURE ON RAIL
- **O LOW MOBILE DIVIDER**
- **O ANTI-MIST FRONT BAFFLE**
- HOOKSREAR SUPPORT\*
- **O** SHELF
- O STEPPED DESK
- \*supplied separately

- **O** SLIDING MACHINE/SCALE HOLDER **O** ROTATING PLATE
- **O** BASKET RAIL WITH THREE TUBES
- **O** PAPER HOLDER
- 360mm BACK-SHELF PAPER HOLDER
- O DOUBLE PAPER HOLDER
- **O KNIVES HOLDER**
- O PAPER ROLL HOLDER
- O SCALE HOLDER ON BRACKET
- PRICE TICKET STRIP

- **O** ELECTRICAL SOCKETS
- O POLYETHYLENE CUTTING BOARD
- **O** NIGHT BLINDS
- FLOOR TUBULAR BUMPER RAIL
- BUMPER RAIL
- TUBULAR BUMPER RAIL ON CANOPY
- O G-N PANS\*
- **O** FISH TANKS
- O ICE-CREAM SCOOP CLEANER
- **O** ICE-CREAM TRAYS