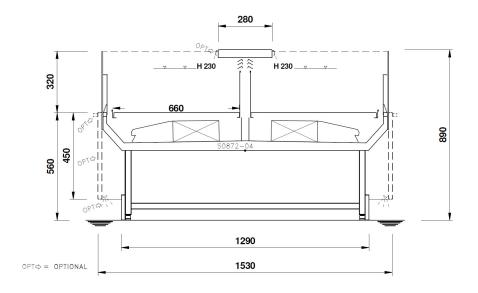

MOBILE DIVIDER**
- **O ANTI-MIST FRONT BAFFLE**
- HOOKSREAR SUPPORT\*
- **O** SHELF O STEPPED DESK
- \*supplied separately

- **O** SLIDING MACHINE/SCALE HOLDER
- **O** ROTATING PLATE
- **O** BASKET RAIL WITH THREE TUBES
- **O** PAPER HOLDER
- 360mm BACK-SHELF PAPER HOLDER
- O DOUBLE PAPER HOLDER
- **O KNIVES HOLDER**
- O PAPER ROLL HOLDER
- O SCALE HOLDER ON BRACKET
- PRICE TICKET STRIP

- **O** ELECTRICAL SOCKETS
- O POLYETHYLENE CUTTING BOARD
- **O** NIGHT BLINDS
- FLOOR TUBULAR BUMPER RAIL
- BUMPER RAIL
- **O** TUBULAR BUMPER RAIL ON CANOPY
- O G-N PANS\*
- **O** FISH TANKS
  - O ICE-CREAM SCOOP CLEANER
  - O ICE-CREAM TRAYS

Follow us on: **f** 🛅 🏏 in 🞯 by Epta

www.eurocryor.com

Pre-packed fruit

### **TWIN MIDI LS**

### Ambienti

#### **Cross Sections**



## PURO STILE ITALIANO







Fully customized solutions: design flexibility of shapes & sizes. Our team is at complete disposal for evaluating any different solutions in order to fulfill all your needs. Please write at sales@eurocryor.it