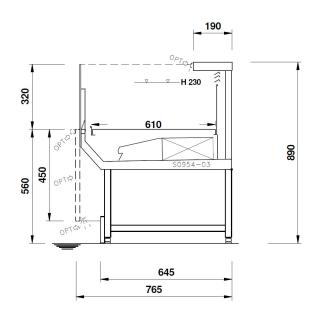

BILE DIVIDER**
- **O ANTI-MIST FRONT BAFFLE**
- HOOKSREAR SUPPORT\*
- **O** SHELF O STEPPED DESK
- \*supplied separately

- **O** SLIDING MACHINE/SCALE HOLDER
- **O** ROTATING PLATE
- **O** BASKET RAIL WITH THREE TUBES
- **O** PAPER HOLDER
- 360mm BACK-SHELF PAPER HOLDER
- O DOUBLE PAPER HOLDER
- **O KNIVES HOLDER**
- O PAPER ROLL HOLDER
- O SCALE HOLDER ON BRACKET
- PRICE TICKET STRIP

- **O** ELECTRICAL SOCKETS
- O POLYETHYLENE CUTTING BOARD
- **O** NIGHT BLINDS
- FLOOR TUBULAR BUMPER RAIL
- BUMPER RAIL
- **O** TUBULAR BUMPER RAIL ON CANOPY
- O G-N PANS\*
- **O** FISH TANKS
  - O ICE-CREAM SCOOP CLEANER
  - O ICE-CREAM TRAYS

Follow us on: **f** 🛅 🏏 in 🞯 by Epta

www.eurocryor.com

Pre-packed fruit

### **TWIN MIDI LS**

### Ambienti

#### **Cross Sections**



## PURO STILE ITALIANO







Fully customized solutions: design flexibility of shapes & sizes. Our team is at complete disposal for evaluating any different solutions in order to fulfill all your needs. Please write at sales@eurocryor.it