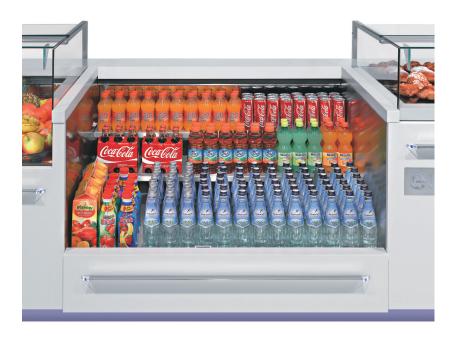

## **Product categories**

Sandwiches

**Technical features** 

Eletric defrost

Incorporated

condensing unit condensing unit

LED lighting