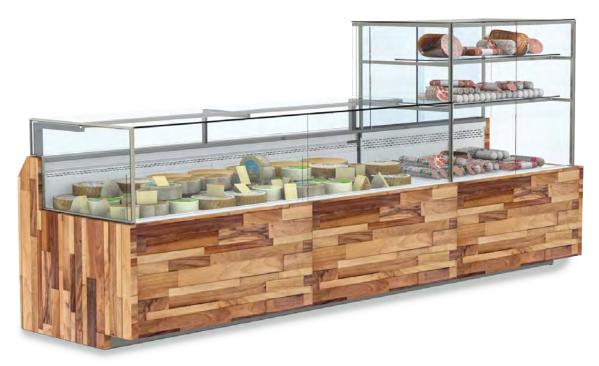

## VISUALIS GASTRONOMY

Stili

### **Product categories**

Delicatessen

products

Gastronomy

Bread

Fresh Pasta

#### **Technical features**

Natural defrost

Remote condensing unit

LED lighting

High efficiency

Adaptive System

### **Accessories**

- O REFRIGERATED STORAGE CL
- O REFRIGERATED STORAGE FL
- O PASTRY DRAWER
- O FRONT BASKET / BOTTLE DISPLAY RACK
- O PLEXIGLASS CLOSURE ON RAIL
- LOW MOBILE DIVIDER
- O ANTI-MIST FRONT BAFFLE
- O HOOKSREAR SUPPORT\*
- **O** SHELF
- STEPPED DESK

- SLIDING MACHINE/SCALE HOLDER
- O ROTATING PLATE
- O BASKET RAIL WITH THREE TUBES
- O PAPER HOLDER
- O 360mm BACK-SHELF PAPER HOLDER
- O DOUBLE PAPER HOLDER
- **O** KNIVES HOLDER
- O PAPER ROLL HOLDER
- O SCALE HOLDER ON BRACKET
- PRICE TICKET STRIP

- ELECTRICAL SOCKETS
- O POLYETHYLENE CUTTING BOARD
- O NIGHT BLINDS
- FLOOR TUBULAR BUMPER RAIL
- BUMPER RAIL
- TUBULAR BUMPER RAIL ON CANOPY
- O G-N PANS\*
- O FISH TANKS
- O ICE-CREAM SCOOP CLEANER
- O ICE-CREAM TRAYS