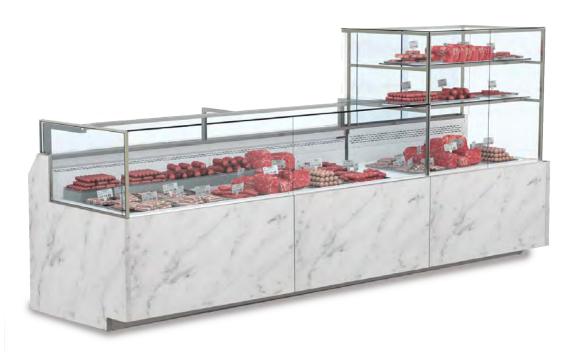

# **Product categories**

Meat

Chicken

Delicatessen

Cheese

### **Technical features**

Natural defrost

Ventilated

Remote condensing unit

LED lighting

High efficiency

Adaptive System