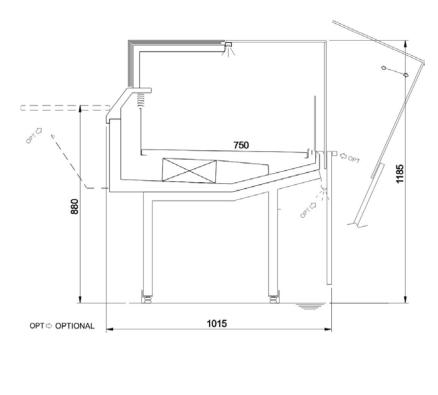

#### **Cross Sections**

#### **Cross Sections**

PURO STILE ITALIANO

Fully customized solutions: design flexibility of shapes & sizes. Our team is at complete disposal for evaluating any different solutions in order to fulfill all your needs. Please write at sales@eurocryor.it