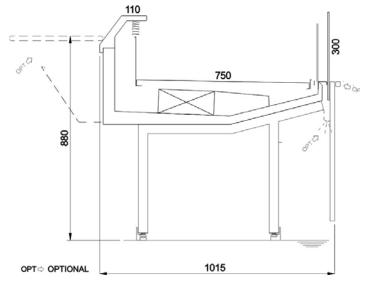

ASKET / BOTTLE DISPLAY RACK
- O PLEXIGLASS CLOSURE ON RAIL
- LOW MOBILE DIVIDER
- O ANTI-MIST FRONT BAFFLE
- HOOKSREAR SUPPORT\*
- **O** SHELF
- STEPPED DESK
- \*supplied separately

- SLIDING MACHINE/SCALE HOLDER **O** ROTATING PLATE
- O BASKET RAIL WITH THREE TUBES
- O PAPER HOLDER
- 360mm BACK-SHELF PAPER HOLDER
- O DOUBLE PAPER HOLDER
- **O KNIVES HOLDER**
- O PAPER ROLL HOLDER
- **O** SCALE HOLDER ON BRACKET
- PRICE TICKET STRIP

- ELECTRICAL SOCKETS
- O POLYETHYLENE CUTTING BOARD
- **O**NIGHT BLINDS
- FLOOR TUBULAR BUMPER RAIL
- BUMPER RAIL
- TUBULAR BUMPER RAIL ON CANOPY
- O G-N PANS\*
- **O** FISH TANKS
- O ICE-CREAM SCOOP CLEANER
- **O** ICE-CREAM TRAYS



Follow us on: **f** 🛅 🏏 in 🞯 by Epta







### **VISUALIS MEAT**

Stili

#### **Cross Sections**



# PURO STILE ITALIANO









Fully customized solutions: design flexibility of shapes & sizes. Our team is at complete disposal for evaluating any different solutions in order to fulfill all your needs. Please write at sales@eurocryor.it



Follow us on: **f** 🛗 🏏 **in** 🞯 by Epta

## **VISUALIS MEAT**

Stili

#### **Cross Sections**



PURO STILE ITALIANO







Fully customized solutions: design flexibility of shapes & sizes. Our team is at complete disposal for evaluating any different solutions in order to fulfill all your needs. Please write at sales@eurocryor.it

Follow us on: **f** 🛗 🏏 **in** 🞯 by Epta

www.eurocryor.com