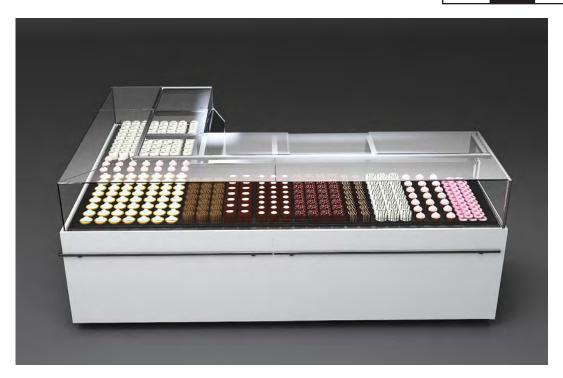

## **VISUALIS PASTRY**

Stili

PURO STILE ITALIANO

## **Product categories**

Pastries

Chocolate

## **Technical features**

Off-cycle

defrost

Natural defrost

condensing unit

LED lighting

**Accessories** 

- O REFRIGERATED STORAGE CL
- O REFRIGERATED STORAGE FL
- PASTRY DRAWER
- FRONT BASKET / BOTTLE DISPLAY RACK
- PLEXIGLASS CLOSURE ON RAIL
- LOW MOBILE DIVIDER
- O ANTI-MIST FRONT BAFFLE
- HOOKSREAR SUPPORT\*
- SHELF
- O STEPPED DESK

## **Cross Sections**

Fully customized solutions: design flexibility of shapes & sizes. Our team is at complete disposal for evaluating any different solutions in order to fulfill all your needs. Please write at <a href="mailto:sales@eurocryor.it">sales@eurocryor.it</a>