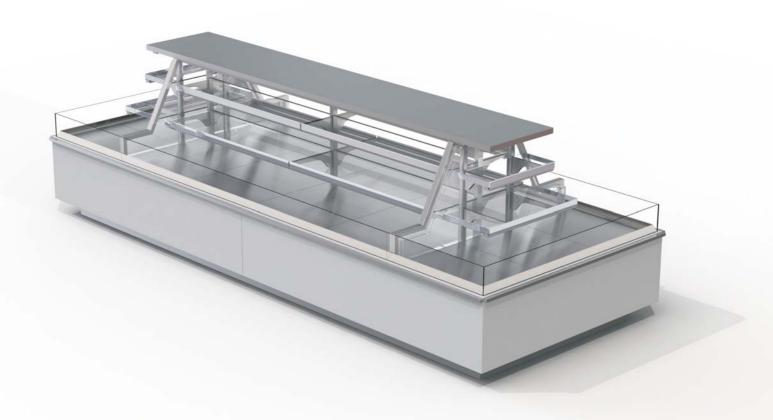

# Classic Line Twin Midi

×

**TECHNICAL FEATURES** 

×

×

#### **TECHNICAL INFORMATION**

Refrigeration characteristics1590W/mClimate class3 25°C 60% RHProduct temperature class3 M2Refrigeration typeVentilatedLengths1250-1875-2500-3750-MT