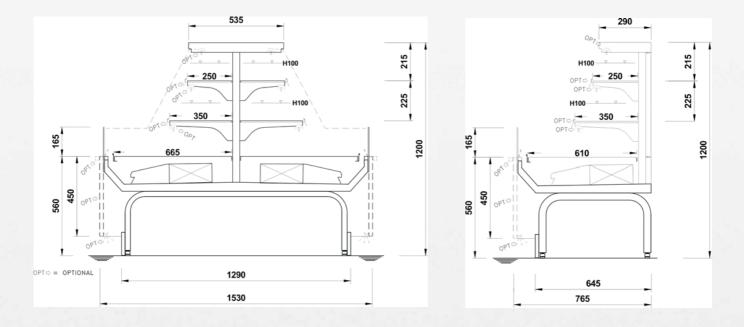

# Classic Line Twin Midi

×

**TECHNICAL FEATURES** 

×

×

#### **TECHNICAL INFORMATION**

Refrigeration characteristics1590W/mClimate class3 25°C 60% RHProduct temperature class3 M2Refrigeration typeVentilatedLengths1250-1875-2500-3750-MT