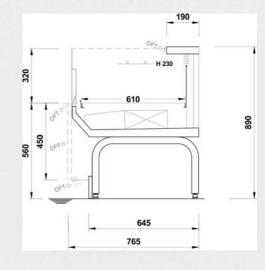

#### **TECHNICAL INFORMATION**

Refrigeration characteristics1590W/mClimate class3 25°C 60% RHProduct temperature class3 M2Refrigeration typeVentilatedLengths1250-1875-2500-3750-MT