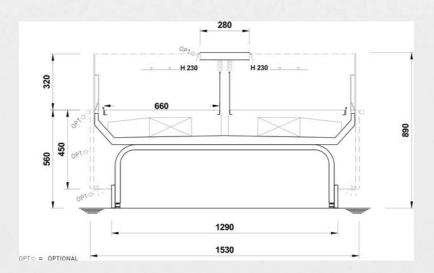

#### **TECHNICAL INFORMATION**

Refrigeration characteristics1590W/mClimate class3 25°C 60% RHProduct temperature class3 M2Refrigeration typeVentilatedLengths1250-1875-2500-3750-MT