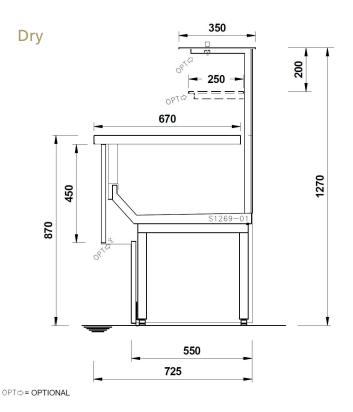

## **Cross Sections**

# Hot Lunch

epta refrigeration

**'** 

el

|               | CORNICE | CORNICE<br>HOT | CORNICE<br>DRY |
|---------------|---------|----------------|----------------|
| Linear length | 125     |                |                |
|               | 187     |                |                |
|               | 250     |                |                |
| SemiVertical  |         | EOL            | EOL            |
|               |         | (1395)         | (1395)         |