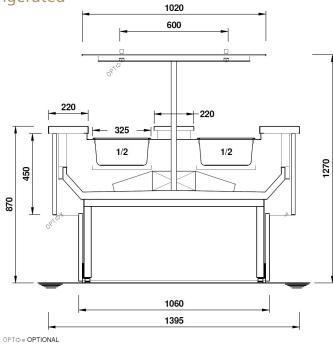

## **Cross Sections**

## Refrigerated

350

250

200

# Hot Lunch

epta refrigeration

**'** 

el

|               | CORNICE | CORNICE<br>HOT | CORNICE<br>DRY |
|---------------|---------|----------------|----------------|
| Linear length | 125     |                |                |
|               | 187     |                |                |
|               | 250     |                |                |
| SemiVertical  |         | EOL            | EOL            |
|               |         | (1395)         | (1395)         |

OPT⇔= OPTIONAL

**Fully customized solutions: design flexibility of shapes & sizes.** Our team is at complete disposal for evaluating any different solutions in order to fulfill all your needs. Please write at <u>sales@eurocryor.it</u>