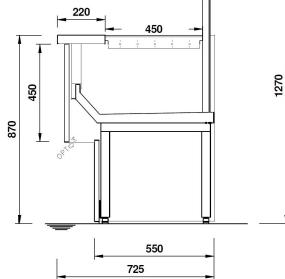

ITION FOR SHELF**
- **O ANTI-MIST FRONT BAFFLE** ○ HOOKSREAR SUPPORT\*
- **O** SHELF
- O STEPPED DESK

\*supplied separately

- **O** SLIDING MACHINE/SCALE HOLDER **O** ROTATING PLATE
- **O** BASKET RAIL WITH THREE TUBES
- **O** PAPER HOLDER
- 360mm BACK-SHELF PAPER HOLDER
- O DOUBLE PAPER HOLDER
- **O KNIVES HOLDER**
- O PAPER ROLL HOLDER
- O SCALE HOLDER ON BRACKET
- **O BASKET RAIL WITH TWO TUBES**

- **O** ELECTRICAL SOCKETS
- O POLYETHYLENE CUTTING BOARD
- **O** NIGHT BLINDS
- **O** FLOOR TUBULAR BUMPER RAIL
- SQUARED BUMPER RAIL
- **O TUBULAR BUMPER RAIL ON CANOPY**
- O G-N PANS\*
- **O** FISH TANKS
  - O ICE-CREAM SCOOP CLEANER
  - O ICE-CREAM TRAYS

Follow us on: **f** 🛅 🏏 in 🞯 by Epta



# CORNICE

## Ambienti

## **Cross Sections**

## Refrigerated



350

250

200

# Hot Lunch





epta refrigeration

**'** 

el

|               | CORNICE | CORNICE<br>HOT | CORNICE<br>DRY |
|---------------|---------|----------------|----------------|
| Linear length | 125     |                |                |
|               | 187     |                |                |
|               | 250     |                |                |
| SemiVertical  |         | EOL            | EOL            |
|               |         | (1395)         | (1395)         |



OPT⇔= OPTIONAL



**Fully customized solutions: design flexibility of shapes & sizes.** Our team is at complete disposal for evaluating any different solutions in order to fulfill all your needs. Please write at <u>sales@eurocryor.it</u>

www.eurocryor.com