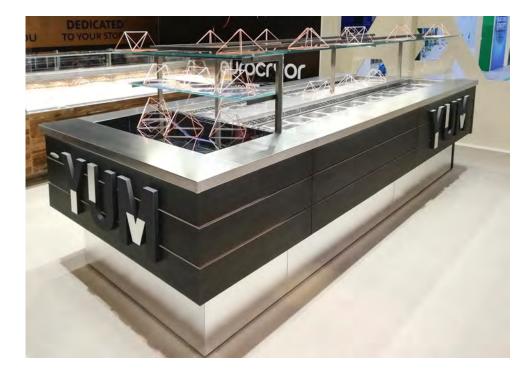

# GOLOCLA epta refrigeration

## PURO STILE ITALIANO

# Hot Lunch

epta refrigeration

**'** 

el

|               | CORNICE | CORNICE<br>HOT | CORNICE<br>DRY |
|---------------|---------|----------------|----------------|
| Linear length | 125     |                |                |
|               | 187     |                |                |
|               | 250     |                |                |
| SemiVertical  |         | EOL            | EOL            |
|               |         | (1395)         | (1395)         |