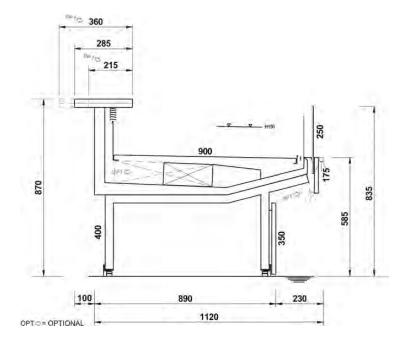

ORAGE CL
- REFRIGERATED STORAGE FL
- **O** PASTRY DRAWER
- FRONT BASKET / BOTTLE DISPLAY RACK
- PLEXIGLASS CLOSURE ON RAIL
- LOW MOBILE DIVIDER
- **O ANTI-MIST FRONT BAFFLE**
- HOOKSREAR SUPPORT\*
- SHELF
- STEPPED DESK
- \*supplied separately

- ROTATING PLATE
  - BASKET RAIL WITH THREE TUBES

SLIDING MACHINE/SCALE HOLDER

- PAPER HOLDER
- 360mm BACK-SHELF PAPER HOLDER
- DOUBLE PAPER HOLDER
- KNIVES HOLDER
- PAPER ROLL HOLDER
- SCALE HOLDER ON BRACKET
- PRICE TICKET STRIP

- ELECTRICAL SOCKETS
- O POLYETHYLENE CUTTING BOARD
- NIGHT BLINDS
- FLOOR TUBULAR BUMPER RAIL
- BUMPER RAIL
- TUBULAR BUMPER RAIL ON CANOPY
- G-N PANS\*
- FISH TANKS
- O ICE-CREAM SCOOP CLEANER
- **O** ICE-CREAM TRAYS

Follow us on: **f** 🛅 🏏 in 🞯 by Epta

www.eurocryor.com



### **PRIMOPIANO GASTRONOMY**

Stili









Fully customized solutions: design flexibility of shapes & sizes. Our team is at complete disposal for evaluating any different solutions in order to fulfill all your needs. Please write at <u>sales@eurocryor.it</u>



**Y** 

epta refrigeration

PURO STILE ITALIANO

**GU** 

 $\mathbf{O}$ 

# **PRIMOPIANO GASTRONOMY**



# PURO STILE ITALIANO

240

240

00

500

580

006 1

1485

#### Stili

#### **Cross Sections**



OPT ⇔= OPTIONAL



Follow us on: **f** 🛗 🏏 in 🞯 by Epta