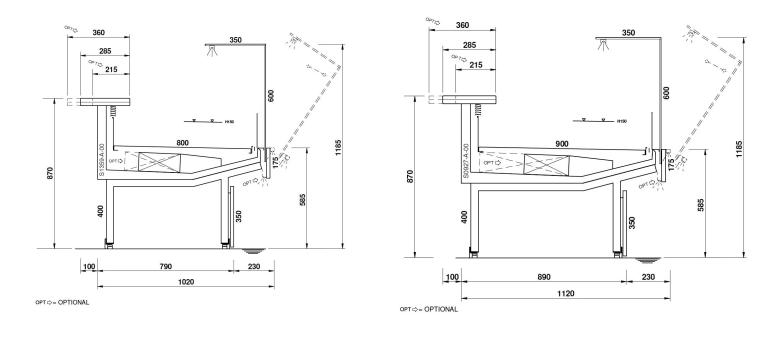

STORAGE CL
- REFRIGERATED STORAGE FL
- **O** PASTRY DRAWER
- FRONT BASKET / BOTTLE DISPLAY RACK
- PLEXIGLASS CLOSURE ON RAIL
- LOW MOBILE DIVIDER
- **O ANTI-MIST FRONT BAFFLE**
- HOOKSREAR SUPPORT\*
- SHELF
- STEPPED DESK
- \*supplied separately

- ROTATING PLATE
  - BASKET RAIL WITH THREE TUBES

SLIDING MACHINE/SCALE HOLDER

- PAPER HOLDER
- 360mm BACK-SHELF PAPER HOLDER
- DOUBLE PAPER HOLDER
- KNIVES HOLDER
- PAPER ROLL HOLDER
- SCALE HOLDER ON BRACKET
- PRICE TICKET STRIP

- ELECTRICAL SOCKETS
- O POLYETHYLENE CUTTING BOARD
- NIGHT BLINDS
- FLOOR TUBULAR BUMPER RAIL
- BUMPER RAIL
- TUBULAR BUMPER RAIL ON CANOPY
- G-N PANS\*
- FISH TANKS
- O ICE-CREAM SCOOP CLEANER
- **O** ICE-CREAM TRAYS

Follow us on: **f** 🛅 🏏 in 🞯 by Epta

www.eurocryor.com



### **PRIMOPIANO GASTRONOMY**

Stili









Fully customized solutions: design flexibility of shapes & sizes. Our team is at complete disposal for evaluating any different solutions in order to fulfill all your needs. Please write at <u>sales@eurocryor.it</u>



**Y** 

epta refrigeration

PURO STILE ITALIANO

**GU** 

 $\mathbf{O}$ 

# **PRIMOPIANO GASTRONOMY**



# PURO STILE ITALIANO

240

240

00

500

580

006 1

1485

#### Stili

#### **Cross Sections**



OPT ⇔= OPTIONAL



Follow us on: **f** 🛗 🏏 in 🞯 by Epta