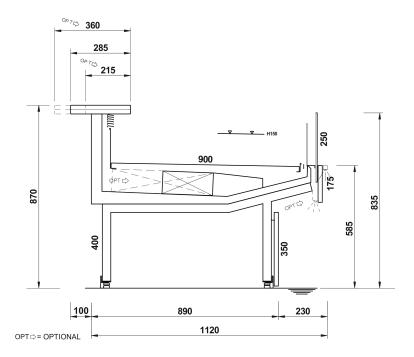

### **Cross Sections**

Fully customized solutions: design flexibility of shapes & sizes. Our team is at complete disposal for evaluating any different solutions in order to fulfill all your needs. Please write at <a href="mailto:sales@eurocryor.it">sales@eurocryor.it</a>