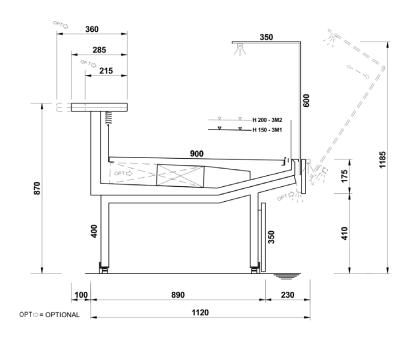

### **Cross Sections**

Fully customized solutions: design flexibility of shapes & sizes. Our team is at complete disposal for evaluating any different solutions in order to fulfill all your needs. Please write at <a href="mailto:sales@eurocryor.it">sales@eurocryor.it</a>