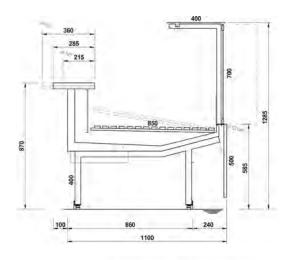

fficiency



Adaptive System

## **Accessories**

- REFRIGERATED STORAGE CL
- REFRIGERATED STORAGE FL
- O PASTRY DRAWER
- FRONT BASKET / BOTTLE DISPLAY RACK
- PLEXIGLASS CLOSURE ON RAIL
- LOW MOBILE DIVIDER
- O ANTI-MIST FRONT BAFFLE
- HOOKSREAR SUPPORT\*
- SHELF
- STEPPED DESK

- SLIDING MACHINE/SCALE HOLDER
- ROTATING PLATE
- BASKET RAIL WITH THREE TUBES
- PAPER HOLDER
- 360mm BACK-SHELF PAPER HOLDER
- DOUBLE PAPER HOLDER
- KNIVES HOLDER
- PAPER ROLL HOLDER
- SCALE HOLDER ON BRACKET
- PRICE TICKET STRIP

- ELECTRICAL SOCKETS
- O POLYETHYLENE CUTTING BOARD
- NIGHT BLINDS
- FLOOR TUBULAR BUMPER RAIL
- BUMPER RAIL
- TUBULAR BUMPER RAIL ON CANOPY
- G-N PANS\*
- FISH TANKS
- O ICE-CREAM SCOOP CLEANER
- O ICE-CREAM TRAYS

\*supplied separately











Stili



### **Cross Sections**