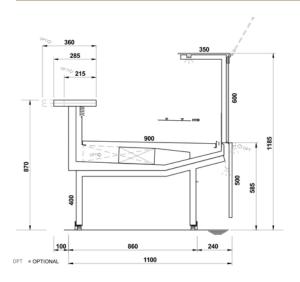

High efficiency



Adaptive System

## **Accessories**

- REFRIGERATED STORAGE CL
- REFRIGERATED STORAGE FL
- O PASTRY DRAWER
- FRONT BASKET / BOTTLE DISPLAY RACK
- PLEXIGLASS CLOSURE ON RAIL
- LOW MOBILE DIVIDER
- O ANTI-MIST FRONT BAFFLE
- HOOKSREAR SUPPORT\*
- SHELF
- STEPPED DESK

- SLIDING MACHINE/SCALE HOLDER
- ROTATING PLATE
- BASKET RAIL WITH THREE TUBES
- PAPER HOLDER
- 360mm BACK-SHELF PAPER HOLDER
- DOUBLE PAPER HOLDER
- KNIVES HOLDER
- PAPER ROLL HOLDER
- SCALE HOLDER ON BRACKET
- PRICE TICKET STRIP

- ELECTRICAL SOCKETS
- O POLYETHYLENE CUTTING BOARD
- NIGHT BLINDS
- FLOOR TUBULAR BUMPER RAIL
- BUMPER RAIL
- TUBULAR BUMPER RAIL ON CANOPY
- G-N PANS\*
- FISH TANKS
- O ICE-CREAM SCOOP CLEANER
- O ICE-CREAM TRAYS

\*supplied separately











Stili



### **Cross Sections**