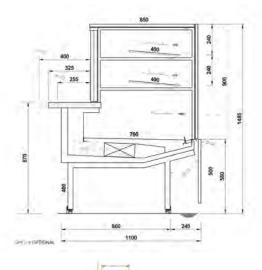

iciency



Adaptive System

## **Accessories**

- REFRIGERATED STORAGE CL
- REFRIGERATED STORAGE FL
- O PASTRY DRAWER
- FRONT BASKET / BOTTLE DISPLAY RACK
- PLEXIGLASS CLOSURE ON RAIL
- LOW MOBILE DIVIDER
- O ANTI-MIST FRONT BAFFLE
- HOOKSREAR SUPPORT\*
- SHELF
- STEPPED DESK

- SLIDING MACHINE/SCALE HOLDER
- ROTATING PLATE
- BASKET RAIL WITH THREE TUBES
- PAPER HOLDER
- 360mm BACK-SHELF PAPER HOLDER
- DOUBLE PAPER HOLDER
- KNIVES HOLDER
- PAPER ROLL HOLDER
- SCALE HOLDER ON BRACKET
- PRICE TICKET STRIP

- ELECTRICAL SOCKETS
- O POLYETHYLENE CUTTING BOARD
- NIGHT BLINDS
- FLOOR TUBULAR BUMPER RAIL
- BUMPER RAIL
- TUBULAR BUMPER RAIL ON CANOPY
- G-N PANS\*
- FISH TANKS
- O ICE-CREAM SCOOP CLEANER
- O ICE-CREAM TRAYS

\*supplied separately











Stili



### **Cross Sections**