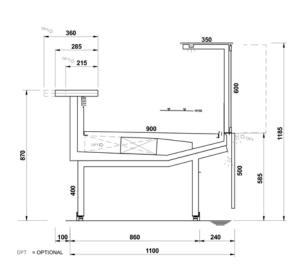

gh efficiency



Adaptive System

## **Accessories**

- REFRIGERATED STORAGE CL
- REFRIGERATED STORAGE FL
- O PASTRY DRAWER
- FRONT BASKET / BOTTLE DISPLAY RACK
- PLEXIGLASS CLOSURE ON RAIL
- LOW MOBILE DIVIDER
- O ANTI-MIST FRONT BAFFLE
- HOOKSREAR SUPPORT\*
- SHELF
- STEPPED DESK

- SLIDING MACHINE/SCALE HOLDER
- ROTATING PLATE
- BASKET RAIL WITH THREE TUBES
- PAPER HOLDER
- 360mm BACK-SHELF PAPER HOLDER
- DOUBLE PAPER HOLDER
- KNIVES HOLDER
- PAPER ROLL HOLDER
- SCALE HOLDER ON BRACKET
- PRICE TICKET STRIP

- ELECTRICAL SOCKETS
- O POLYETHYLENE CUTTING BOARD
- NIGHT BLINDS
- FLOOR TUBULAR BUMPER RAIL
- BUMPER RAIL
- TUBULAR BUMPER RAIL ON CANOPY
- G-N PANS\*
- FISH TANKS
- O ICE-CREAM SCOOP CLEANER
- O ICE-CREAM TRAYS

\*supplied separately











Stili



### **Cross Sections**