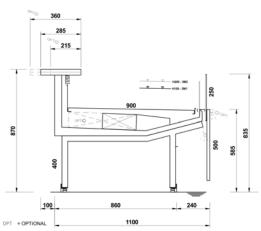

efficiency



Adaptive System

## **Accessories**

- REFRIGERATED STORAGE CL
- REFRIGERATED STORAGE FL
- O PASTRY DRAWER
- FRONT BASKET / BOTTLE DISPLAY RACK
- PLEXIGLASS CLOSURE ON RAIL
- LOW MOBILE DIVIDER
- O ANTI-MIST FRONT BAFFLE
- HOOKSREAR SUPPORT\*
- SHELF
- STEPPED DESK

- SLIDING MACHINE/SCALE HOLDER
- ROTATING PLATE
- BASKET RAIL WITH THREE TUBES
- PAPER HOLDER
- 360mm BACK-SHELF PAPER HOLDER
- DOUBLE PAPER HOLDER
- KNIVES HOLDER
- PAPER ROLL HOLDER
- SCALE HOLDER ON BRACKET
- PRICE TICKET STRIP

- ELECTRICAL SOCKETS
- O POLYETHYLENE CUTTING BOARD
- NIGHT BLINDS
- FLOOR TUBULAR BUMPER RAIL
- BUMPER RAIL
- TUBULAR BUMPER RAIL ON CANOPY
- G-N PANS\*
- FISH TANKS
- O ICE-CREAM SCOOP CLEANER
- O ICE-CREAM TRAYS

\*supplied separately











Stili



### **Cross Sections**