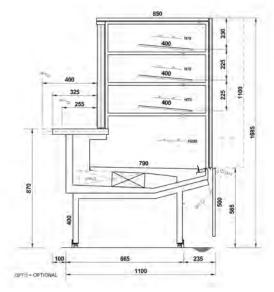

iency



Adaptive System

## **Accessories**

- REFRIGERATED STORAGE CL
- REFRIGERATED STORAGE FL
- O PASTRY DRAWER
- FRONT BASKET / BOTTLE DISPLAY RACK
- PLEXIGLASS CLOSURE ON RAIL
- LOW MOBILE DIVIDER
- O ANTI-MIST FRONT BAFFLE
- HOOKSREAR SUPPORT\*
- SHELF
- STEPPED DESK

- SLIDING MACHINE/SCALE HOLDER
- ROTATING PLATE
- BASKET RAIL WITH THREE TUBES
- PAPER HOLDER
- 360mm BACK-SHELF PAPER HOLDER
- DOUBLE PAPER HOLDER
- KNIVES HOLDER
- PAPER ROLL HOLDER
- SCALE HOLDER ON BRACKET
- PRICE TICKET STRIP

- ELECTRICAL SOCKETS
- O POLYETHYLENE CUTTING BOARD
- NIGHT BLINDS
- FLOOR TUBULAR BUMPER RAIL
- BUMPER RAIL
- TUBULAR BUMPER RAIL ON CANOPY
- G-N PANS\*
- FISH TANKS
- O ICE-CREAM SCOOP CLEANER
- O ICE-CREAM TRAYS

\*supplied separately











Stili



### **Cross Sections**