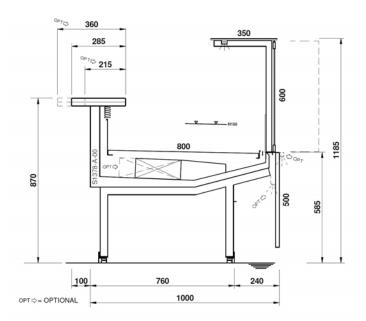

### **Cross Sections**

Fully customized solutions: design flexibility of shapes & sizes. Our team is at complete disposal for evaluating any different solutions in order to fulfill all your needs. Please write at <a href="mailto:sales@eurocryor.it">sales@eurocryor.it</a>

### **Cross Sections**

OPT ⇔= OPTIONAL

OPT ⇔= OPTIONAL

OPT ⇔= OPTIONAL

Fully customized solutions: design flexibility of shapes & sizes. Our team is at complete disposal for evaluating any different solutions in order to fulfill all your needs. Please write at <a href="mailto:sales@eurocryor.it">sales@eurocryor.it</a>