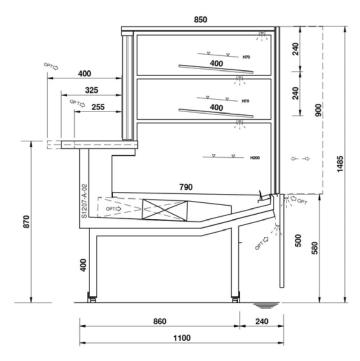

### **Cross Sections**

Fully customized solutions: design flexibility of shapes & sizes. Our team is at complete disposal for evaluating any different solutions in order to fulfill all your needs. Please write at <a href="mailto:sales@eurocryor.it">sales@eurocryor.it</a>

## **BISTRO GASTRONOMY**

**Cross Sections** 

Stili

Fully customized solutions: design flexibility of shapes & sizes. Our team is at complete disposal for evaluating any different solutions in order to fulfill all your needs. Please write at <a href="mailto:sales@eurocryor.it">sales@eurocryor.it</a>

### **Cross Sections**

OPT ⇔= OPTIONAL

OPT ⇔= OPTIONAL

OPT ⇔= OPTIONAL

Fully customized solutions: design flexibility of shapes & sizes. Our team is at complete disposal for evaluating any different solutions in order to fulfill all your needs. Please write at <a href="mailto:sales@eurocryor.it">sales@eurocryor.it</a>