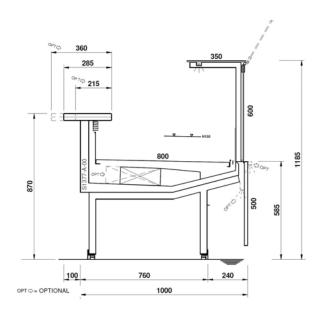

### **Cross Sections**

Fully customized solutions: design flexibility of shapes & sizes. Our team is at complete disposal for evaluating any different solutions in order to fulfill all your needs. Please write at <a href="mailto:sales@eurocryor.it">sales@eurocryor.it</a>

## **BISTRO GASTRONOMY**

**Cross Sections** 

Stili

Fully customized solutions: design flexibility of shapes & sizes. Our team is at complete disposal for evaluating any different solutions in order to fulfill all your needs. Please write at <a href="mailto:sales@eurocryor.it">sales@eurocryor.it</a>

### **Cross Sections**

OPT ⇔= OPTIONAL

OPT ⇔= OPTIONAL

OPT ⇔= OPTIONAL

Fully customized solutions: design flexibility of shapes & sizes. Our team is at complete disposal for evaluating any different solutions in order to fulfill all your needs. Please write at <a href="mailto:sales@eurocryor.it">sales@eurocryor.it</a>