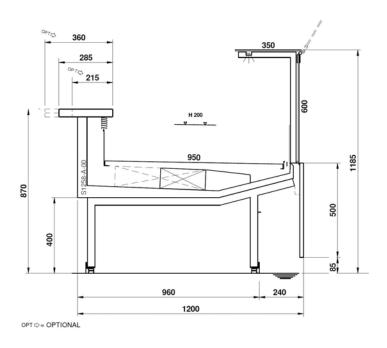

### **Cross Sections**

Fully customized solutions: design flexibility of shapes & sizes. Our team is at complete disposal for evaluating any different solutions in order to fulfill all your needs. Please write at <a href="mailto:sales@eurocryor.it">sales@eurocryor.it</a>

## **BISTRO GASTRONOMY**

**Cross Sections** 

Stili

Fully customized solutions: design flexibility of shapes & sizes. Our team is at complete disposal for evaluating any different solutions in order to fulfill all your needs. Please write at <a href="mailto:sales@eurocryor.it">sales@eurocryor.it</a>

### **Cross Sections**

OPT ⇔= OPTIONAL

OPT ⇔= OPTIONAL

OPT ⇔= OPTIONAL

Fully customized solutions: design flexibility of shapes & sizes. Our team is at complete disposal for evaluating any different solutions in order to fulfill all your needs. Please write at <a href="mailto:sales@eurocryor.it">sales@eurocryor.it</a>