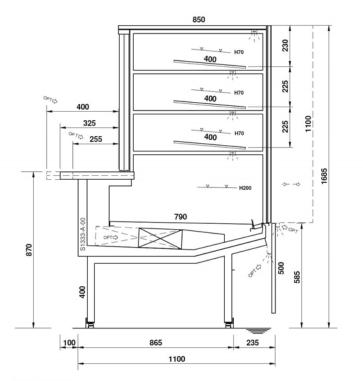

### **Cross Sections**

Fully customized solutions: design flexibility of shapes & sizes. Our team is at complete disposal for evaluating any different solutions in order to fulfill all your needs. Please write at <a href="mailto:sales@eurocryor.it">sales@eurocryor.it</a>

## **BISTRO GASTRONOMY**

**Cross Sections** 

Stili

Fully customized solutions: design flexibility of shapes & sizes. Our team is at complete disposal for evaluating any different solutions in order to fulfill all your needs. Please write at <a href="mailto:sales@eurocryor.it">sales@eurocryor.it</a>

### **Cross Sections**

OPT ⇔= OPTIONAL

OPT ⇔= OPTIONAL

OPT ⇔= OPTIONAL

Fully customized solutions: design flexibility of shapes & sizes. Our team is at complete disposal for evaluating any different solutions in order to fulfill all your needs. Please write at <a href="mailto:sales@eurocryor.it">sales@eurocryor.it</a>