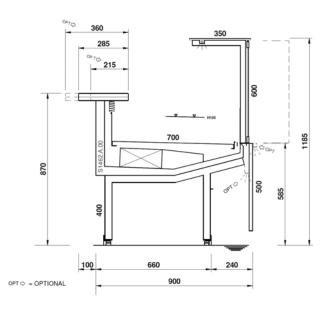

### **Cross Sections**

Fully customized solutions: design flexibility of shapes & sizes. Our team is at complete disposal for evaluating any different solutions in order to fulfill all your needs. Please write at <a href="mailto:sales@eurocryor.it">sales@eurocryor.it</a>

## **BISTRO GASTRONOMY**

**Cross Sections** 

Stili

Fully customized solutions: design flexibility of shapes & sizes. Our team is at complete disposal for evaluating any different solutions in order to fulfill all your needs. Please write at <a href="mailto:sales@eurocryor.it">sales@eurocryor.it</a>

### **Cross Sections**

OPT ⇔= OPTIONAL

OPT ⇔= OPTIONAL

OPT ⇔= OPTIONAL

Fully customized solutions: design flexibility of shapes & sizes. Our team is at complete disposal for evaluating any different solutions in order to fulfill all your needs. Please write at <a href="mailto:sales@eurocryor.it">sales@eurocryor.it</a>