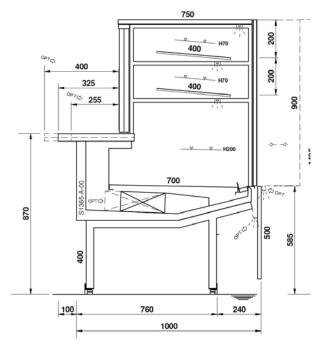

### **Cross Sections**

OPT ⇔= OPTIONAL

OPT ⇔= OPTIONAL

OPT ⇔= OPTIONAL

Fully customized solutions: design flexibility of shapes & sizes. Our team is at complete disposal for evaluating any different solutions in order to fulfill all your needs. Please write at <a href="mailto:sales@eurocryor.it">sales@eurocryor.it</a>