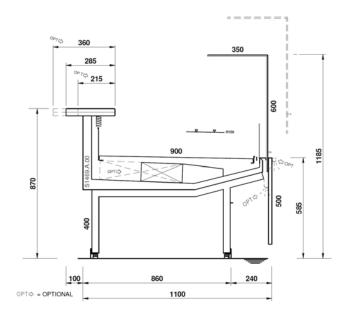

### **Cross Sections**

Fully customized solutions: design flexibility of shapes & sizes. Our team is at complete disposal for evaluating any different solutions in order to fulfill all your needs. Please write at <a href="mailto:sales@eurocryor.it">sales@eurocryor.it</a>

## **BISTRO GASTRONOMY**

**Cross Sections** 

Stili

Fully customized solutions: design flexibility of shapes & sizes. Our team is at complete disposal for evaluating any different solutions in order to fulfill all your needs. Please write at <a href="mailto:sales@eurocryor.it">sales@eurocryor.it</a>

### **Cross Sections**

OPT ⇔= OPTIONAL

OPT ⇔= OPTIONAL

OPT ⇔= OPTIONAL

Fully customized solutions: design flexibility of shapes & sizes. Our team is at complete disposal for evaluating any different solutions in order to fulfill all your needs. Please write at <a href="mailto:sales@eurocryor.it">sales@eurocryor.it</a>