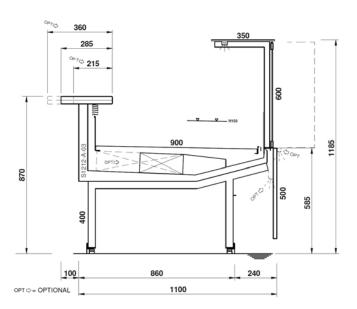

## **BISTRO GASTRONOMY**

**Cross Sections** 

Stili

Fully customized solutions: design flexibility of shapes & sizes. Our team is at complete disposal for evaluating any different solutions in order to fulfill all your needs. Please write at <a href="mailto:sales@eurocryor.it">sales@eurocryor.it</a>

### **Cross Sections**

OPT ⇔= OPTIONAL

OPT ⇔= OPTIONAL

OPT ⇔= OPTIONAL

Fully customized solutions: design flexibility of shapes & sizes. Our team is at complete disposal for evaluating any different solutions in order to fulfill all your needs. Please write at <a href="mailto:sales@eurocryor.it">sales@eurocryor.it</a>