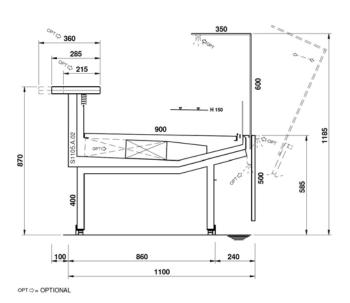

# **Cross Sections**

OPT ⇔= OPTIONAL

Fully customized solutions: design flexibility of shapes & sizes.

Our team is at complete disposal for evaluating any different solutions in order to fulfill all your needs. Please write at <a href="mailto:sales@eurocryor.it">sales@eurocryor.it</a>