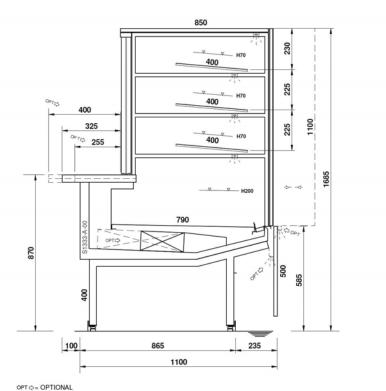

# **Cross Sections**

OPT ⇔= OPTIONAL

Fully customized solutions: design flexibility of shapes & sizes.

Our team is at complete disposal for evaluating any different solutions in order to fulfill all your needs. Please write at <a href="mailto:sales@eurocryor.it">sales@eurocryor.it</a>