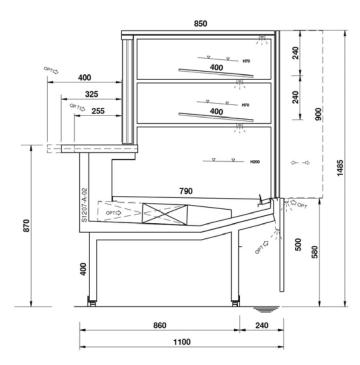

# **Cross Sections**

Fully customized solutions: design flexibility of shapes & sizes. Our team is at complete disposal for evaluating any different solutions in order to fulfill all your needs. Please write at sales@eurocryor.it