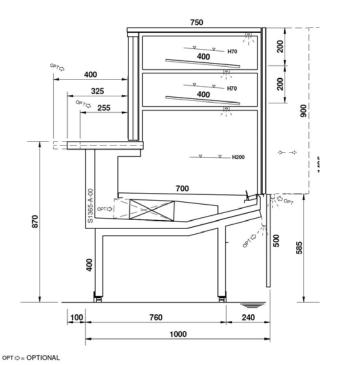

# **Cross Sections**

OPT ⇔= OPTIONAL

Fully customized solutions: design flexibility of shapes & sizes.

Our team is at complete disposal for evaluating any different solutions in order to fulfill all your needs. Please write at <a href="mailto:sales@eurocryor.it">sales@eurocryor.it</a>