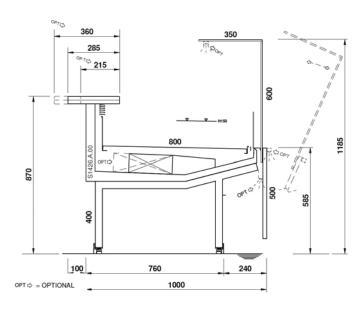

# **Cross Sections**

OPT ⇔= OPTIONAL

Fully customized solutions: design flexibility of shapes & sizes.

Our team is at complete disposal for evaluating any different solutions in order to fulfill all your needs. Please write at <a href="mailto:sales@eurocryor.it">sales@eurocryor.it</a>